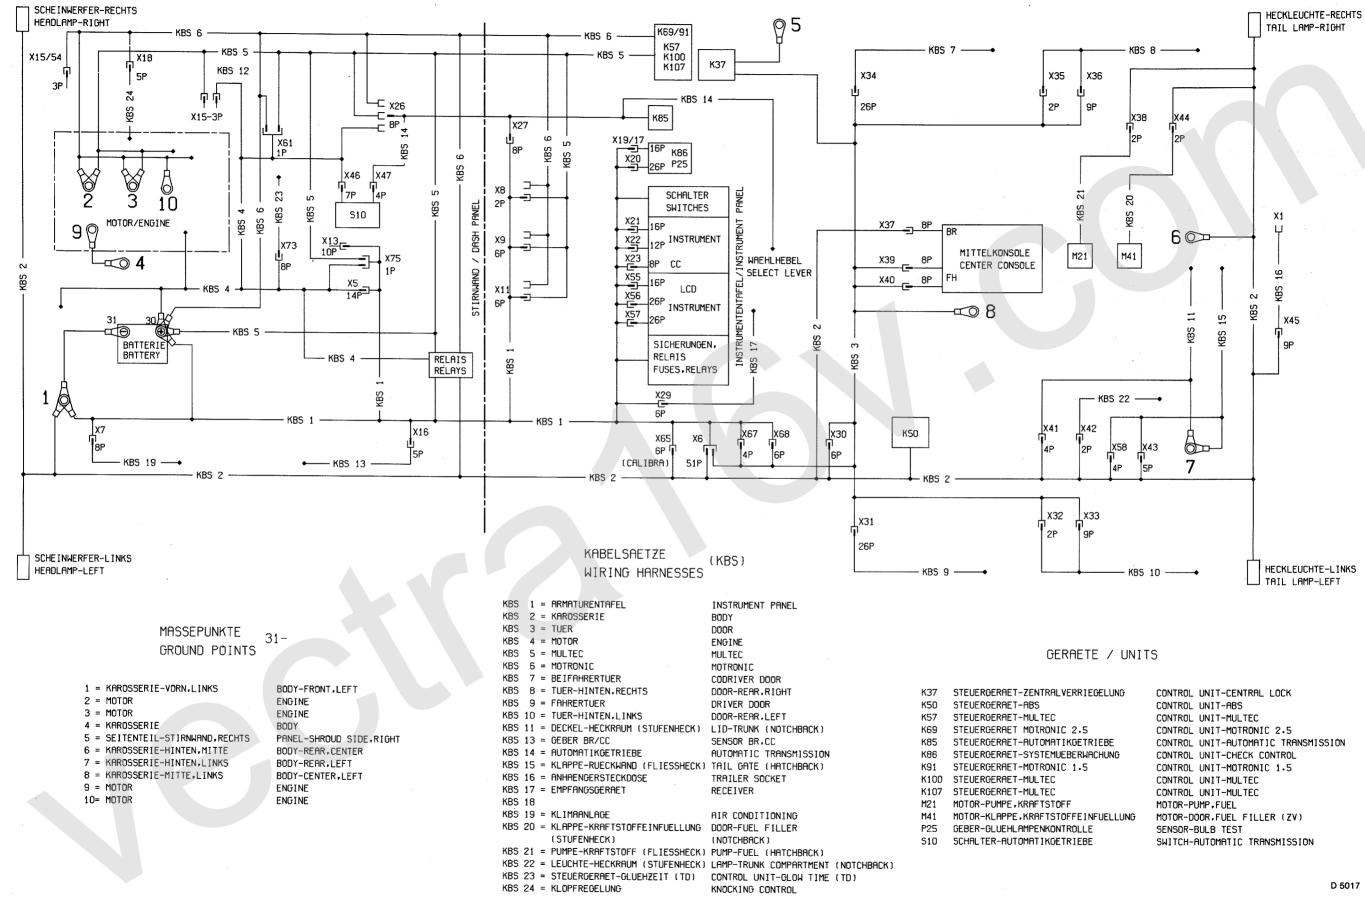

## MASSEPUNKTE UND KABELSATZSCHEMA (VEREINFACHT) / GROUND POINTS AND WIRING HARNESS DIAGRAM (SIMPLIFIED)

 $(\cdot)$ 