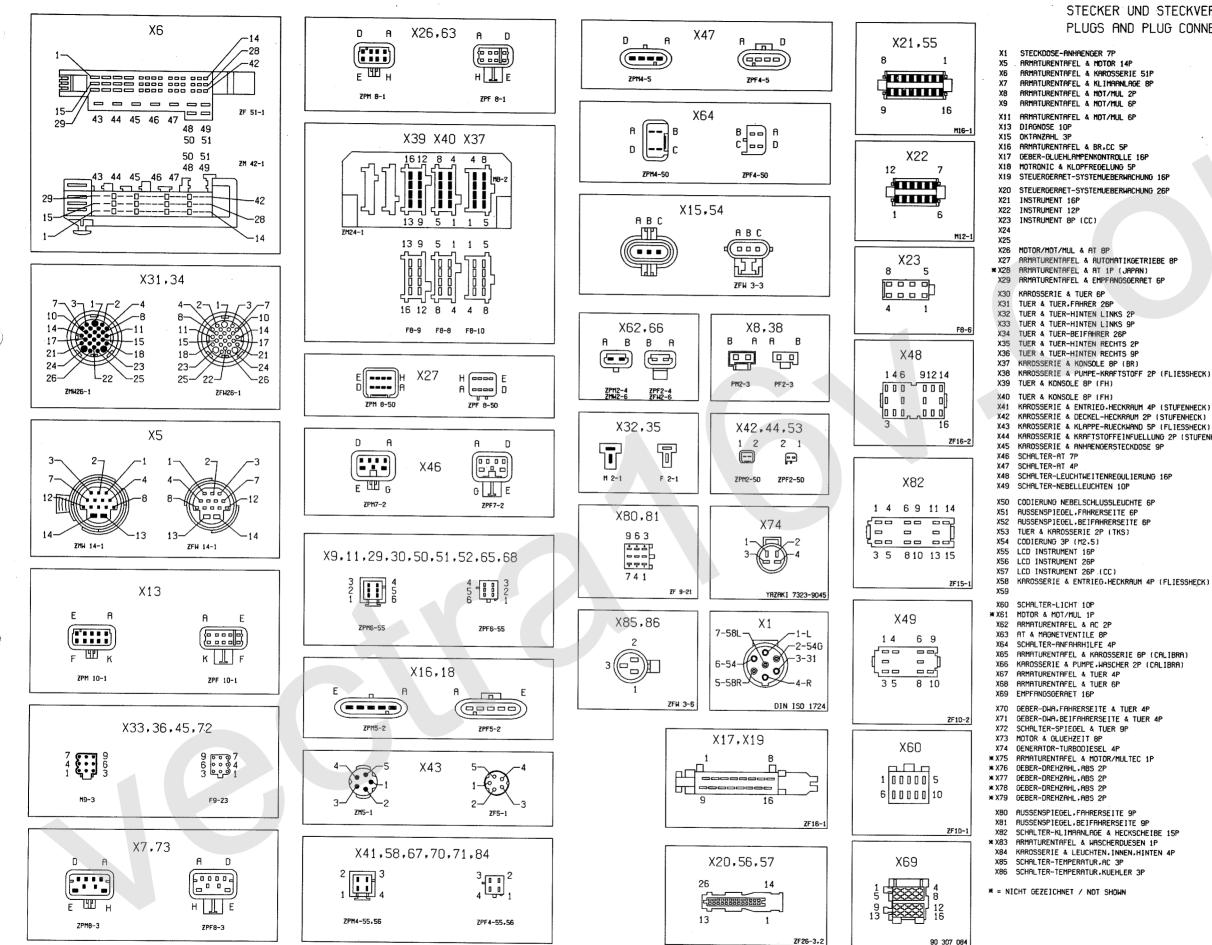

## STECKER UND STECKVERBINDUNGEN PLUGS AND PLUG CONNECTIONS

SOCKET-TRAILER 7P INSTRUMENT PANEL & ENGINE 14P INSTRUMENTPRNEL & BODY 51P INSTRUMENT PANEL & AIR CONDITIONING 8P INSTRUMENT PANEL & MOT/MUL 2P INSTRUMENT PANEL & MOT/HUL 6P INSTRUMENT PRINEL & MOT/MUL 6P DIRGNOSTIC LINK 10P OCTANE NUMBER 3P INSTRUMENT PRNEL & BR.CC 5P SENSOR-BUILD TEST 16P MOTRONIC & KNOCKING CONTROL 5P CONTROL UNIT-CHECK CONTROL 16P CONTROL UNIT-CHECK CONTROL 26P INSTRUMENT 16P INSTRUMENT 12P INSTRUMENT 8P (CC) ENGINE/MOT/MUL & AT AP INSTRUMENT PANEL & AUTOMATIC TRANSMISSION BP BODY & AT 1P (JAPAN) INSTRUMENT PANEL & RECEIVER 6P BODY & DOOR 6P DOOR & DOOR, DRIVER 26P DOOR & DOOR-REAR LEFT 2P DOOR & DOOR-REAR LEFT 9P DOOR & DOOR-CODRIVER 26P DOOR & DOOR-REAR RIGHT 2P DOOR & DOOR-REAR RIGHT 9P BODY & CONSOLE 8P (BR) BODY & PLIMP-FLIFL 2P (HATCHBACK) DOOR & CONSOLE 8P (FH) DOOR & CONSOLE BP (FH) BODY & RELEASE TRUNK 4P (NOTCHBACK) BODY & LID-TRUNK COMPARTMENT 2P (NOTCHBACK) BODY & TAIL GATE 5P (HATCHBACK) X44 KAROSSERIE & KRAFTSTOFFEINFUELLUNG 2P (STUFENH.) BODY & DOOR FUEL FILLER 2P (NOTCHBACK) BODY & SOCKET TRAILER 9P SWITCH-AT 7P SWITCH-AT 4P SWITCH-HEADLAMPS LEVELLING 16P SWITCH-FOG LAMPS 10P CODE FOG LAMP 6P OUTSIDE MIRROR, DRIVER SIDE 6P OUTSIDE MIRROR, CODRIVER SIDE 6P DOOR & BODY 2P (TKS) CODE 3P (M2.5) LCD INSTRUMENT 16F LCD INSTRUMENT 26P LCD INSTRUMENT 26P (CC) BODY & RELEASE TRUNK 4P (HATCHBACK) SWITCH-LIGHT 10P ENGINE & MOT/MUL 1P INSTRUMENT PANEL & AC 2P AT & SOLENOID VALVES 8P SWITCH-START UP ASSISTANCE 4P INSTRUMENT PANEL & BODY 6P (CALIBRA) BODY & PUMP, WASHER 2P (CALIBRA) INSTRUMENT PRNEL & DOOR 4P INSTRUMENT PANEL & DOOR 6P RECEIVER 16P SENSOR-A/THE WARN U; DRIVER SIDE & DOOR 4P SENSOR-A, THE WARN U, CODRIVER SIDE & DOOR 4P SWITCH-MIRROR & DOOR 9P ENGINE & GLOWTIME 8P ALTERNATOR-TURBODIESEL 4P INSTRUMENT PANEL & ENGINE/MULTEC 1P SENSOR-REVOLUTION, ABS 2P SENSOR-REVOLUTION, ABS 2P SENSOR-REVOLUTION ABS 28 SENSOR-REVOLUTION, ABS 2P DUTSIDE MIRROR.DRIVER SIDE 9P OUTSIDE MIRROR, CODRIVER SIDE 9P SWITCH-AIR CONDITIONING & BACK WINDOW 15P INSTRUMENT PANEL & WASHER NOZZLES 1P BODY & LAMPS, PASS.COMPARTMENT, REAR 4P SWITCH-TEMPERATURE.AC 3P SWITCH-TEMPERATURE, RADIATOR 3P