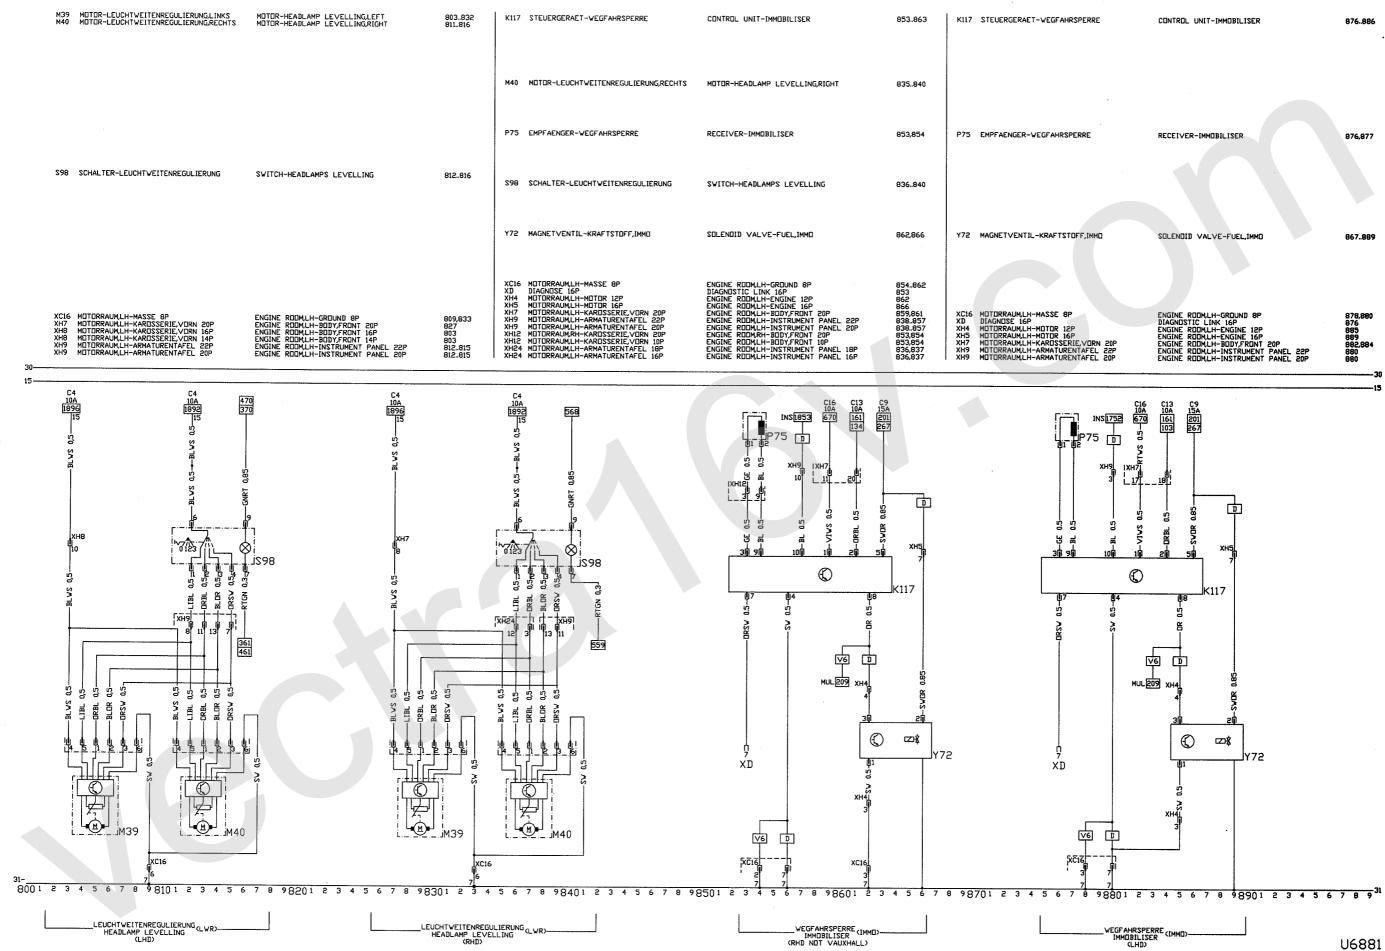

## Fahrzeuge

Monterey ab Modelljahr 1996

Dieser Technischen Information ist als Anlage zusammen mit zusätzlichen Informationen der Stromlaufplan für alle Monterey-Fahrzeuge des Modelljahres 1996 beigefügt.

Zusätzliche Informationen:

- Inhaltsverzeichnis
- Stichwortverzeichnis für Strompfade
- Das Kabelsatzschema zeigt die Hauptkabelsätze mit Steckern, Steckverbindungen und Masseverbindungen
- Einzelteilzeichnungen und Pinanordnungen der einzelnen Stecker und Steckverbinder sind aus den Abbildungen ersichtlich
- Anordnung von elektrischen/elektronischen Bauteilen mit Hinweisen zu Steuergeräten, Relais und Sicherungen
- Zusätzliche Informationen über Relais