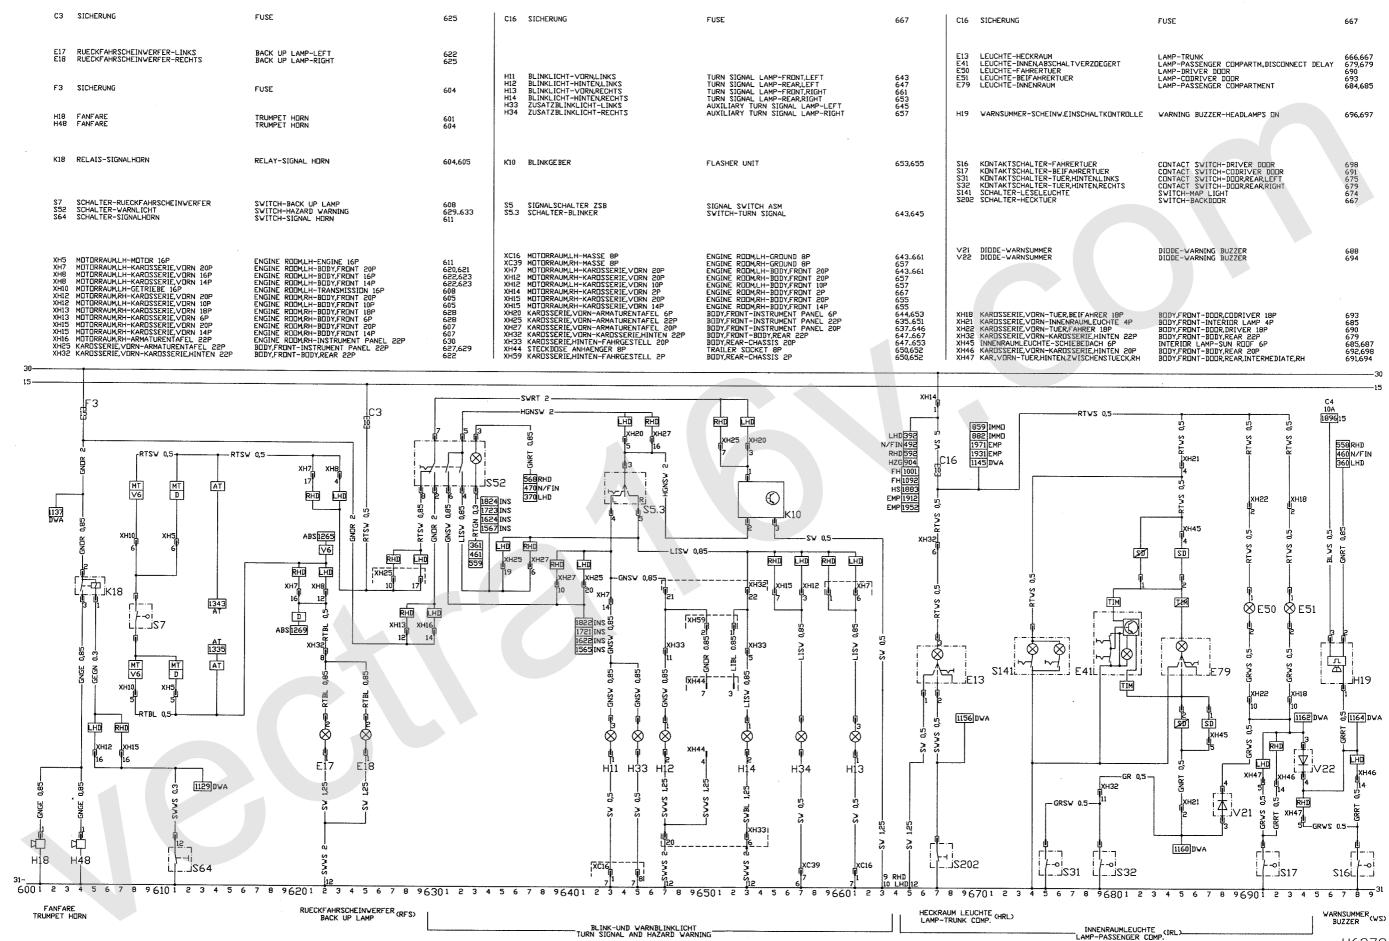

## Fahrzeuge

Monterey ab Modelljahr 1996

Dieser Technischen Information ist als Anlage zusammen mit zusätzlichen Informationen der Stromlaufplan für alle Monterey-Fahrzeuge des Modelljahres 1996 beigefügt.

Zusätzliche Informationen:

- Inhaltsverzeichnis
- Stichwortverzeichnis für Strompfade
- Das Kabelsatzschema zeigt die Hauptkabelsätze mit Steckern, Steckverbindungen und Masseverbindungen
- Einzelteilzeichnungen und Pinanordnungen der einzelnen Stecker und Steckverbinder sind aus den Abbildungen ersichtlich
- Anordnung von elektrischen/elektronischen Bauteilen mit Hinweisen zu Steuergeräten, Relais und Sicherungen
- Zusätzliche Informationen über Relais