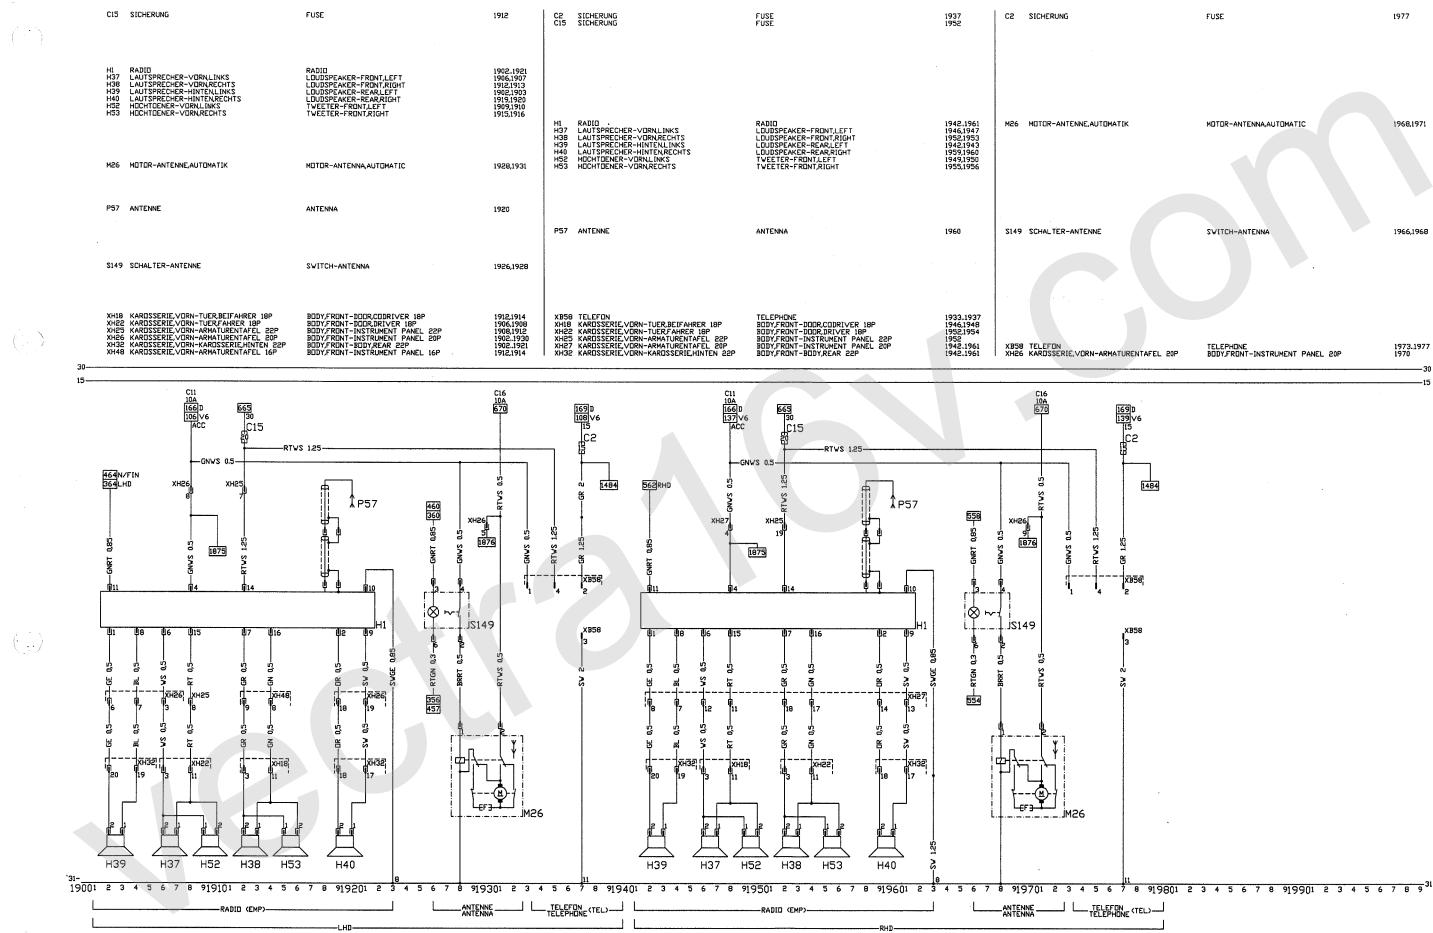

## Fahrzeuge

Monterey ab Modelljahr 1996

Dieser Technischen Information ist als Anlage zusammen mit zusätzlichen Informationen der Stromlaufplan für alle Monterey-Fahrzeuge des Modelljahres 1996 beigefügt.

Zusätzliche Informationen:

- Inhaltsverzeichnis
- Stichwortverzeichnis für Strompfade
- Das Kabelsatzschema zeigt die Hauptkabelsätze mit Steckern, Steckverbindungen und Masseverbindungen
- Einzelteilzeichnungen und Pinanordnungen der einzelnen Stecker und Steckverbinder sind aus den Abbildungen ersichtlich
- Anordnung von elektrischen/elektronischen Bauteilen mit Hinweisen zu Steuergeräten, Relais und Sicherungen
- Zusätzliche Informationen über Relais

 $( \cdot \cdot \cdot )$ 

| MDTOR-ANTENNA, AUTOMATIC                     | 1968,1971         |
|----------------------------------------------|-------------------|
|                                              |                   |
|                                              |                   |
| SWITCH-ANTENNA                               | 1966,1968         |
|                                              |                   |
|                                              |                   |
|                                              |                   |
| TELEPHONE<br>BODY,FRONT-INSTRUMENT PANEL 20P | 1973.1977<br>1970 |