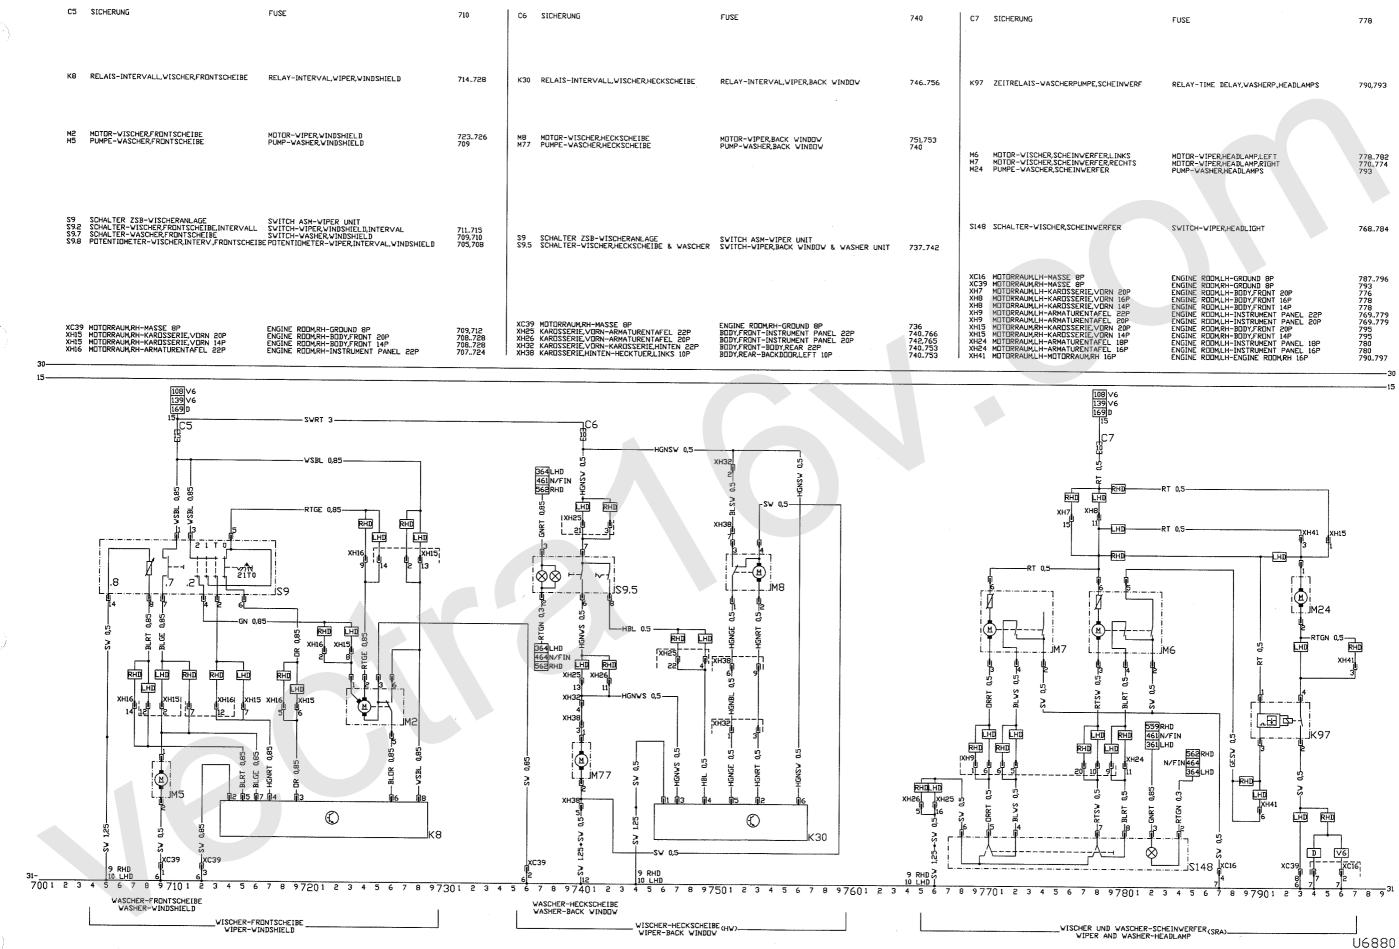

## Fahrzeuge

Monterey ab Modelljahr 1996

Dieser Technischen Information ist als Anlage zusammen mit zusätzlichen Informationen der Stromlaufplan für alle Monterey-Fahrzeuge des Modelljahres 1996 beigefügt.

Zusätzliche Informationen:

- Inhaltsverzeichnis
- Stichwortverzeichnis für Strompfade
- Das Kabelsatzschema zeigt die Hauptkabelsätze mit Steckern, Steckverbindungen und Masseverbindungen
- Einzelteilzeichnungen und Pinanordnungen der einzelnen Stecker und Steckverbinder sind aus den Abbildungen ersichtlich
- Anordnung von elektrischen/elektronischen Bauteilen mit Hinweisen zu Steuergeräten, Relais und Sicherungen
- Zusätzliche Informationen über Relais