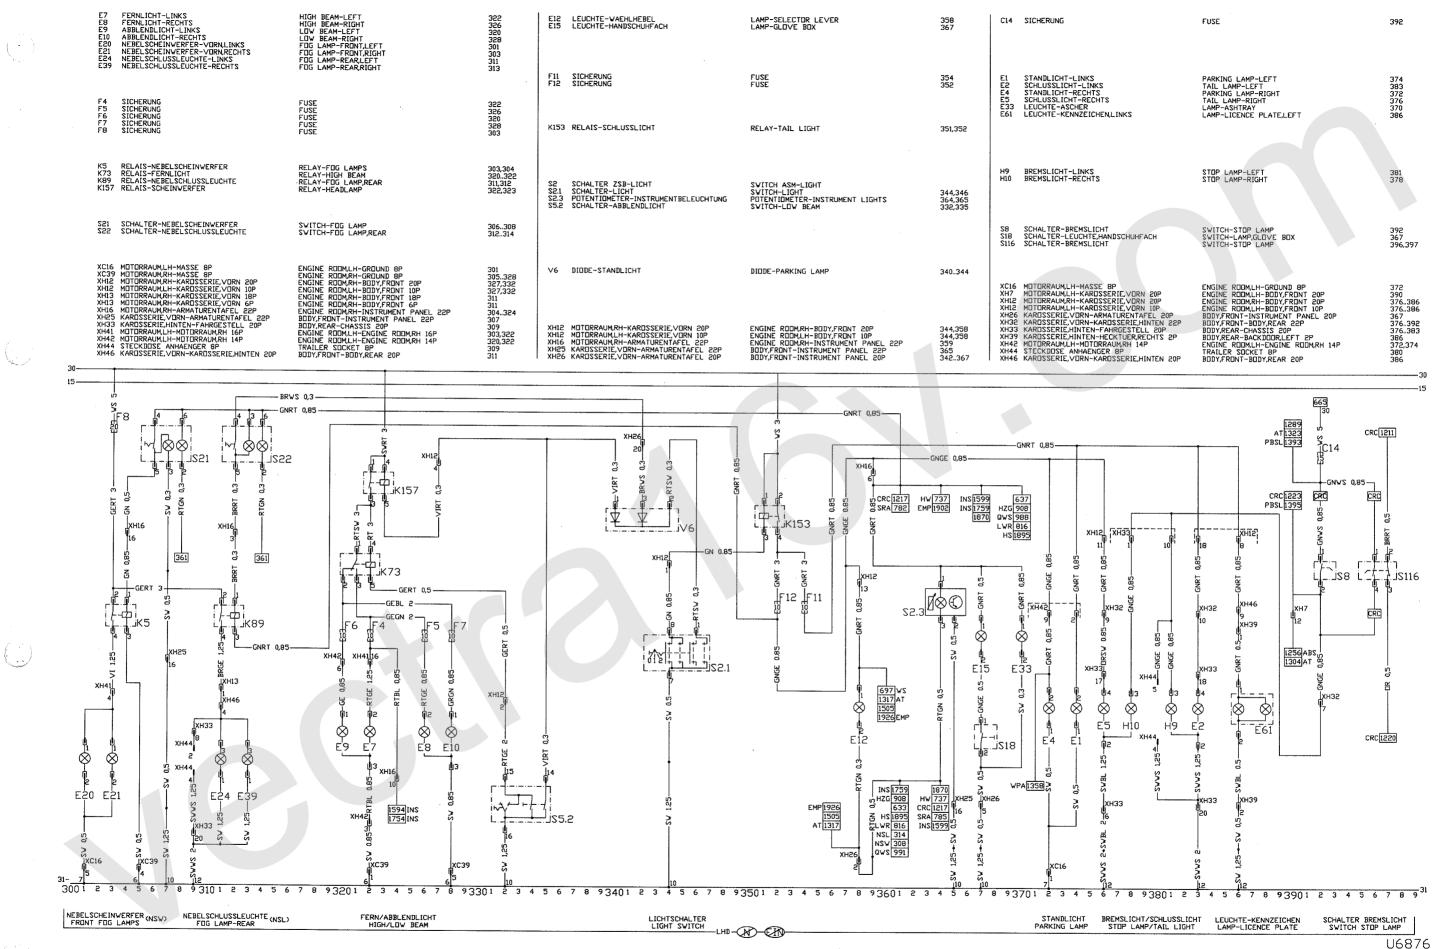

## Fahrzeuge

Monterey ab Modelljahr 1996

Dieser Technischen Information ist als Anlage zusammen mit zusätzlichen Informationen der Stromlaufplan für alle Monterey-Fahrzeuge des Modelljahres 1996 beigefügt.

Zusätzliche Informationen:

- Inhaltsverzeichnis
- Stichwortverzeichnis für Strompfade
- Das Kabelsatzschema zeigt die Hauptkabelsätze mit Steckern, Steckverbindungen und Masseverbindungen
- Einzelteilzeichnungen und Pinanordnungen der einzelnen Stecker und Steckverbinder sind aus den Abbildungen ersichtlich
- Anordnung von elektrischen/elektronischen Bauteilen mit Hinweisen zu Steuergeräten, Relais und Sicherungen
- Zusätzliche Informationen über Relais