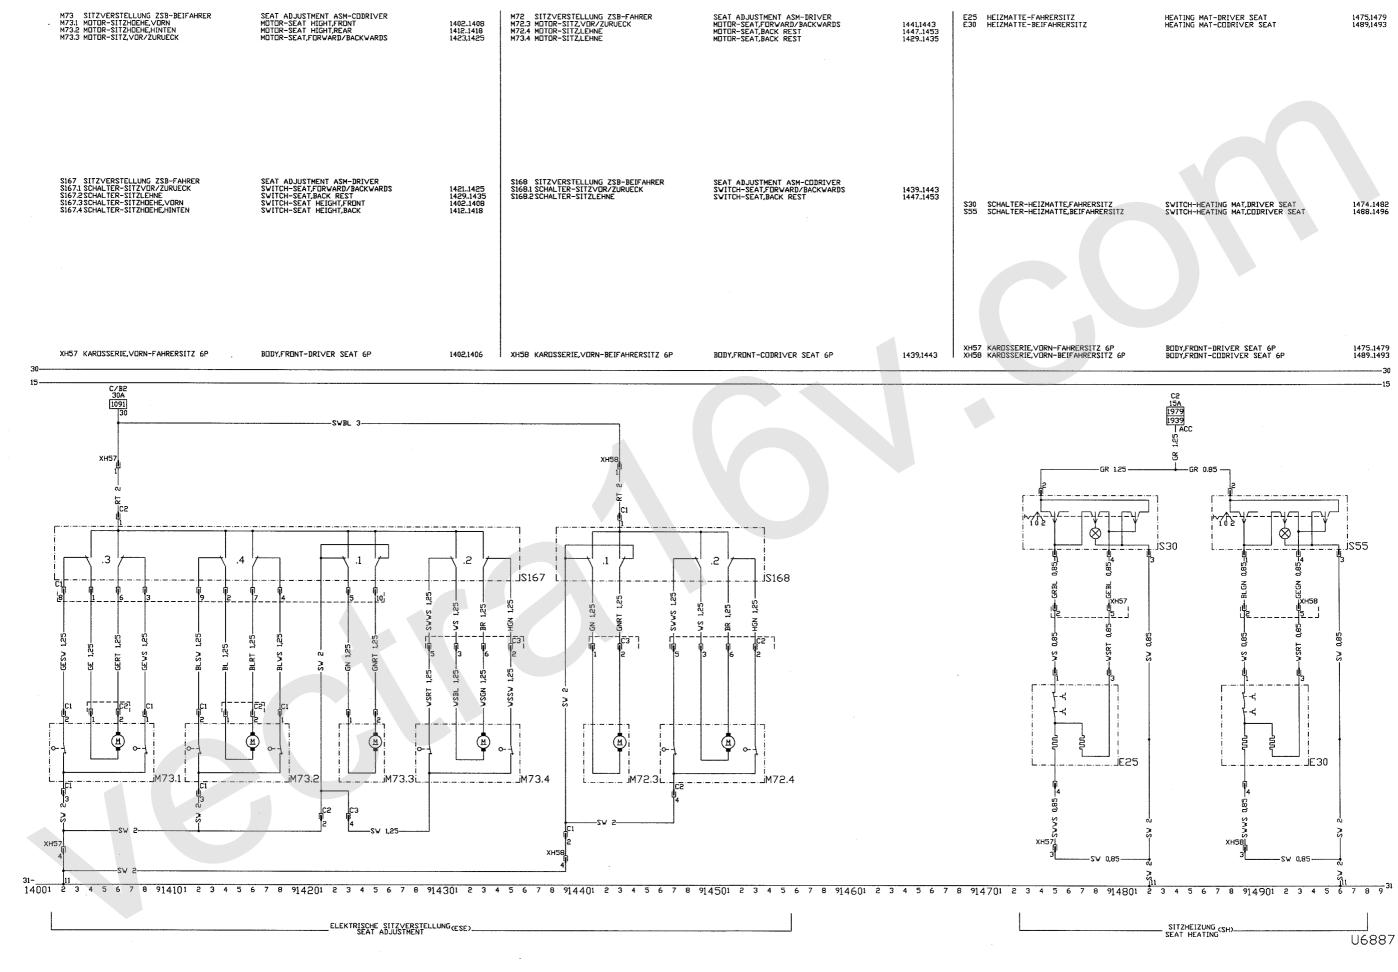

## Fahrzeuge

Monterey ab Modelljahr 1996

Dieser Technischen Information ist als Anlage zusammen mit zusätzlichen Informationen der Stromlaufplan für alle Monterey-Fahrzeuge des Modelljahres 1996 beigefügt.

Zusätzliche Informationen:

- Inhaltsverzeichnis
- Stichwortverzeichnis für Strompfade
- Das Kabelsatzschema zeigt die Hauptkabelsätze mit Steckern, Steckverbindungen und Masseverbindungen
- Einzelteilzeichnungen und Pinanordnungen der einzelnen Stecker und Steckverbinder sind aus den Abbildungen ersichtlich
- Anordnung von elektrischen/elektronischen Bauteilen mit Hinweisen zu Steuergeräten, Relais und Sicherungen
- Zusätzliche Informationen über Relais