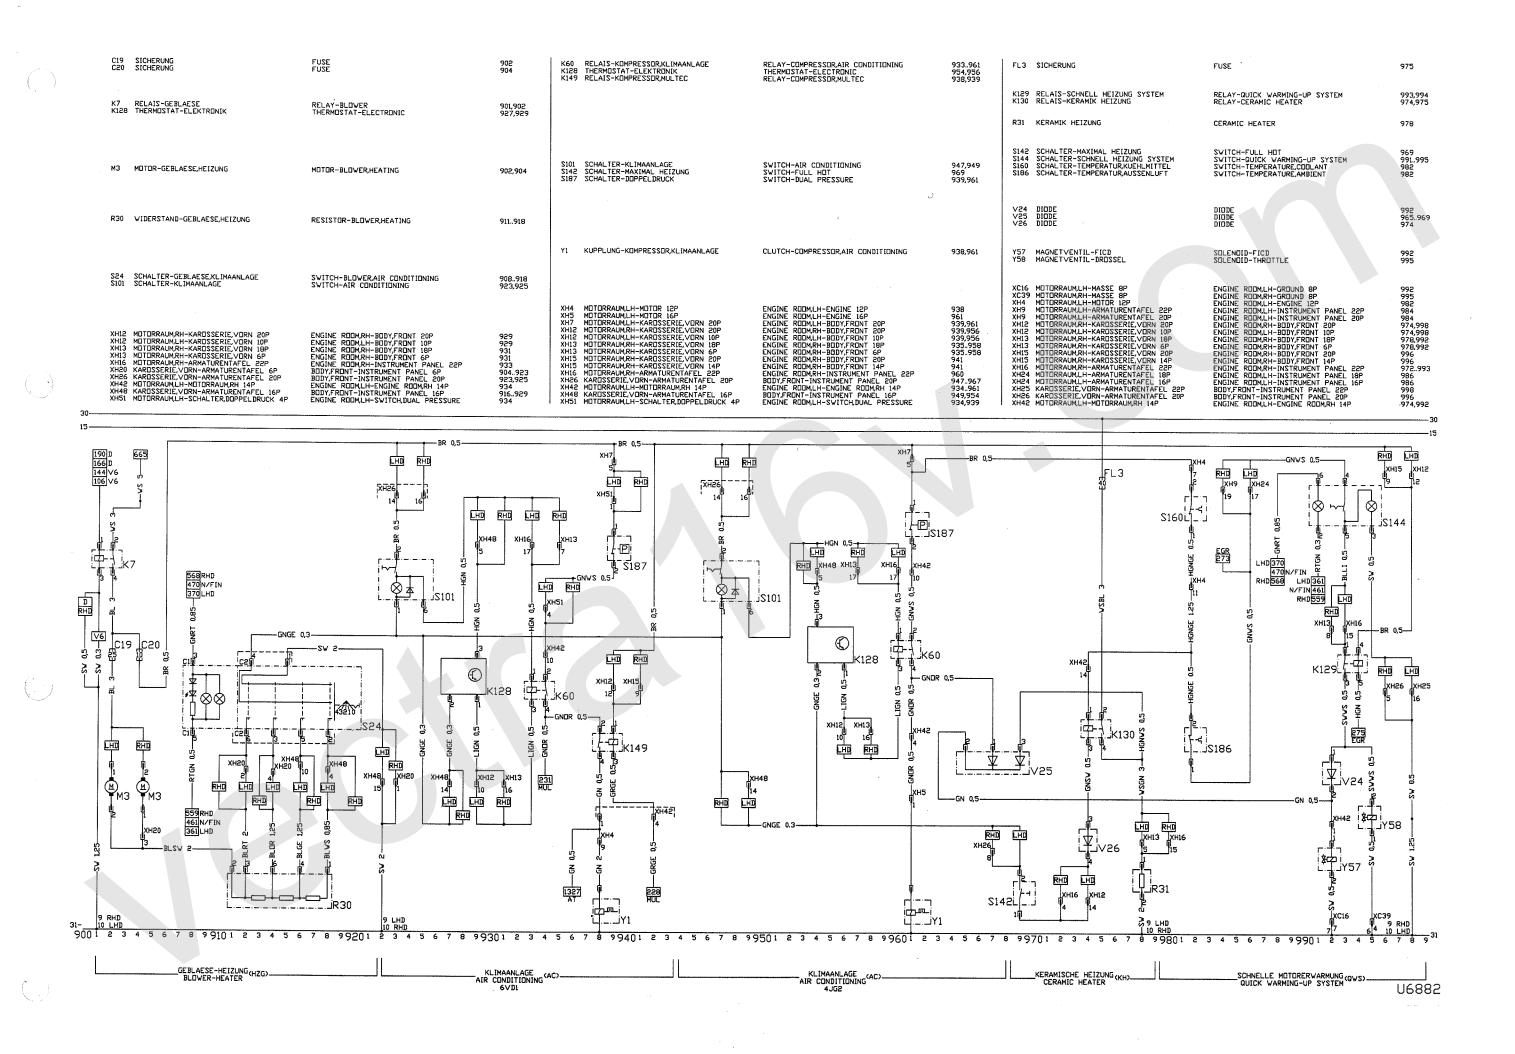

## Fahrzeuge

Monterey ab Modelljahr 1996

Dieser Technischen Information ist als Anlage zusammen mit zusätzlichen Informationen der Stromlaufplan für alle Monterey-Fahrzeuge des Modelljahres 1996 beigefügt.

Zusätzliche Informationen:

- Inhaltsverzeichnis
- Stichwortverzeichnis für Strompfade
- Das Kabelsatzschema zeigt die Hauptkabelsätze mit Steckern, Steckverbindungen und Masseverbindungen
- Einzelteilzeichnungen und Pinanordnungen der einzelnen Stecker und Steckverbinder sind aus den Abbildungen ersichtlich
- Anordnung von elektrischen/elektronischen Bauteilen mit Hinweisen zu Steuergeräten, Relais und Sicherungen
- Zusätzliche Informationen über Relais