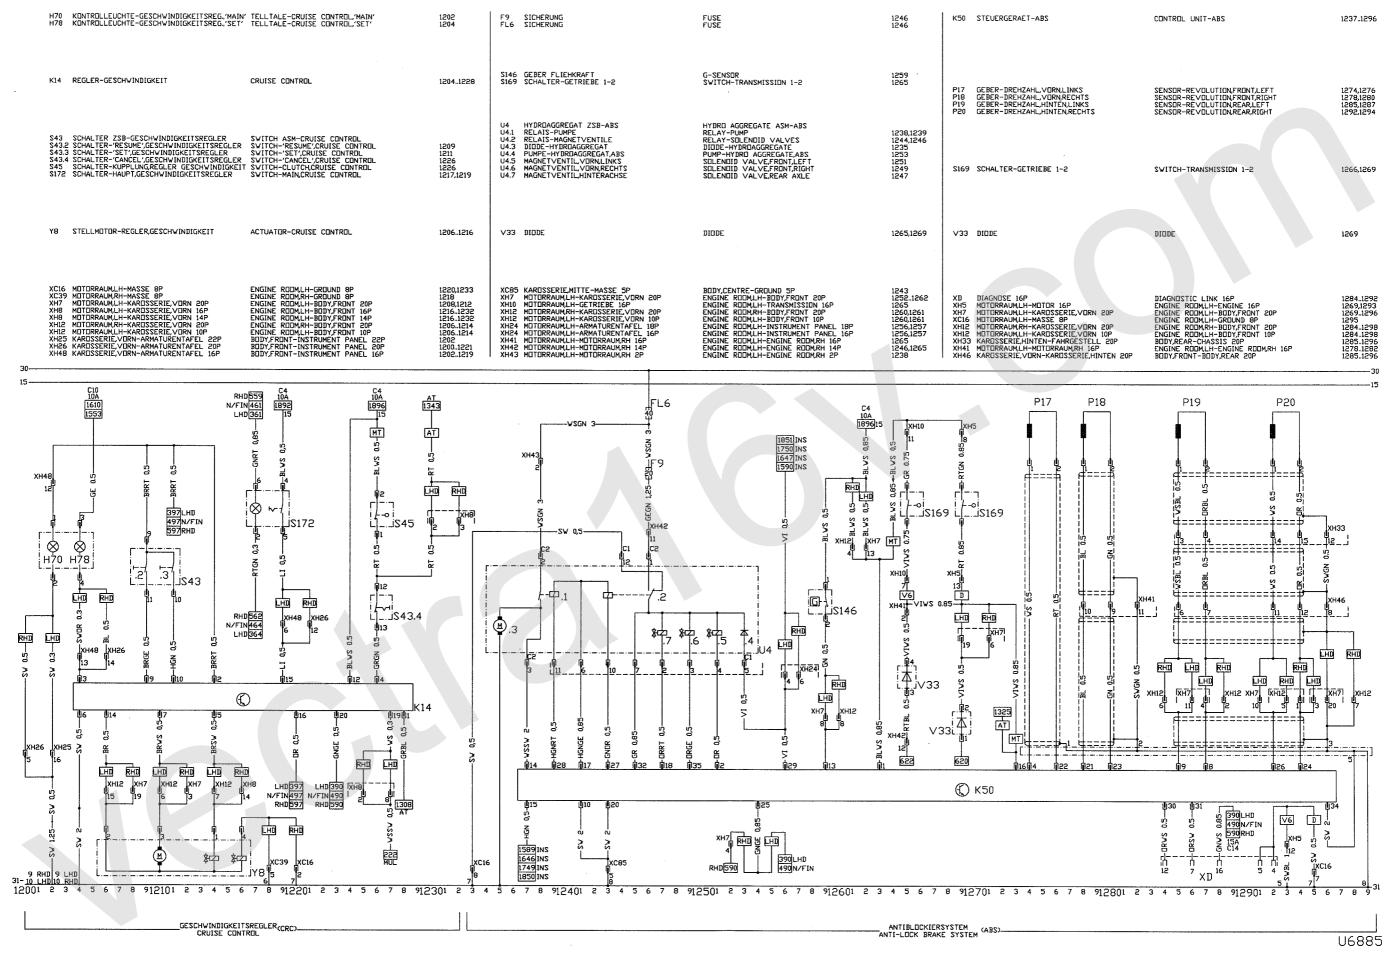

## Fahrzeuge

Monterey ab Modelljahr 1996

Dieser Technischen Information ist als Anlage zusammen mit zusätzlichen Informationen der Stromlaufplan für alle Monterey-Fahrzeuge des Modelljahres 1996 beigefügt.

Zusätzliche Informationen:

- Inhaltsverzeichnis
- Stichwortverzeichnis für Strompfade
- Das Kabelsatzschema zeigt die Hauptkabelsätze mit Steckern, Steckverbindungen und Masseverbindungen
- Einzelteilzeichnungen und Pinanordnungen der einzelnen Stecker und Steckverbinder sind aus den Abbildungen ersichtlich
- Anordnung von elektrischen/elektronischen Bauteilen mit Hinweisen zu Steuergeräten, Relais und Sicherungen
- Zusätzliche Informationen über Relais