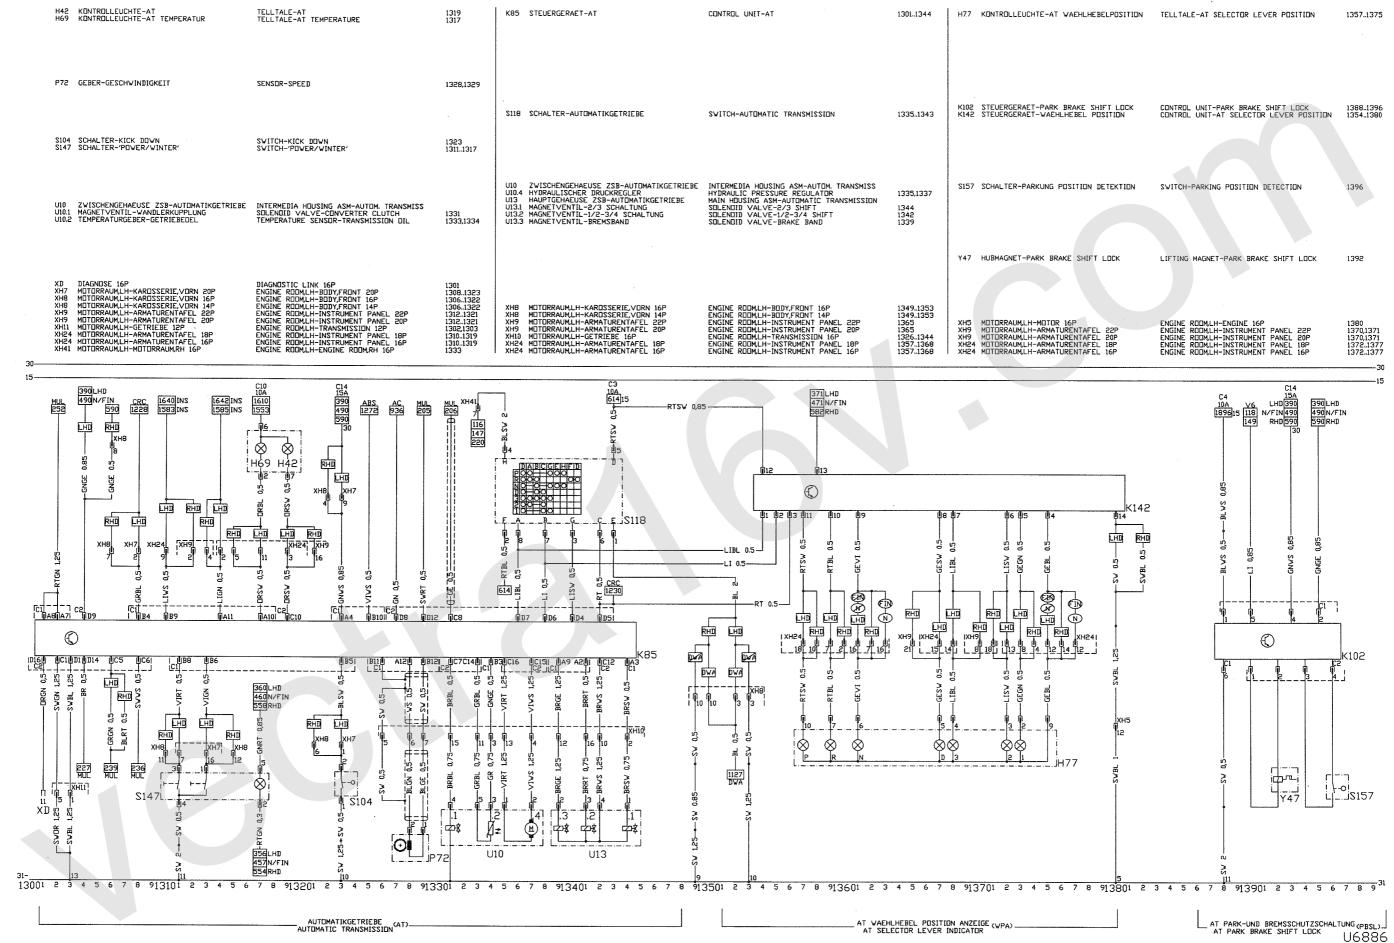

## Fahrzeuge

Monterey ab Modelljahr 1996

Dieser Technischen Information ist als Anlage zusammen mit zusätzlichen Informationen der Stromlaufplan für alle Monterey-Fahrzeuge des Modelljahres 1996 beigefügt.

Zusätzliche Informationen:

- Inhaltsverzeichnis
- Stichwortverzeichnis für Strompfade
- Das Kabelsatzschema zeigt die Hauptkabelsätze mit Steckern, Steckverbindungen und Masseverbindungen
- Einzelteilzeichnungen und Pinanordnungen der einzelnen Stecker und Steckverbinder sind aus den Abbildungen ersichtlich
- Anordnung von elektrischen/elektronischen Bauteilen mit Hinweisen zu Steuergeräten, Relais und Sicherungen
- Zusätzliche Informationen über Relais