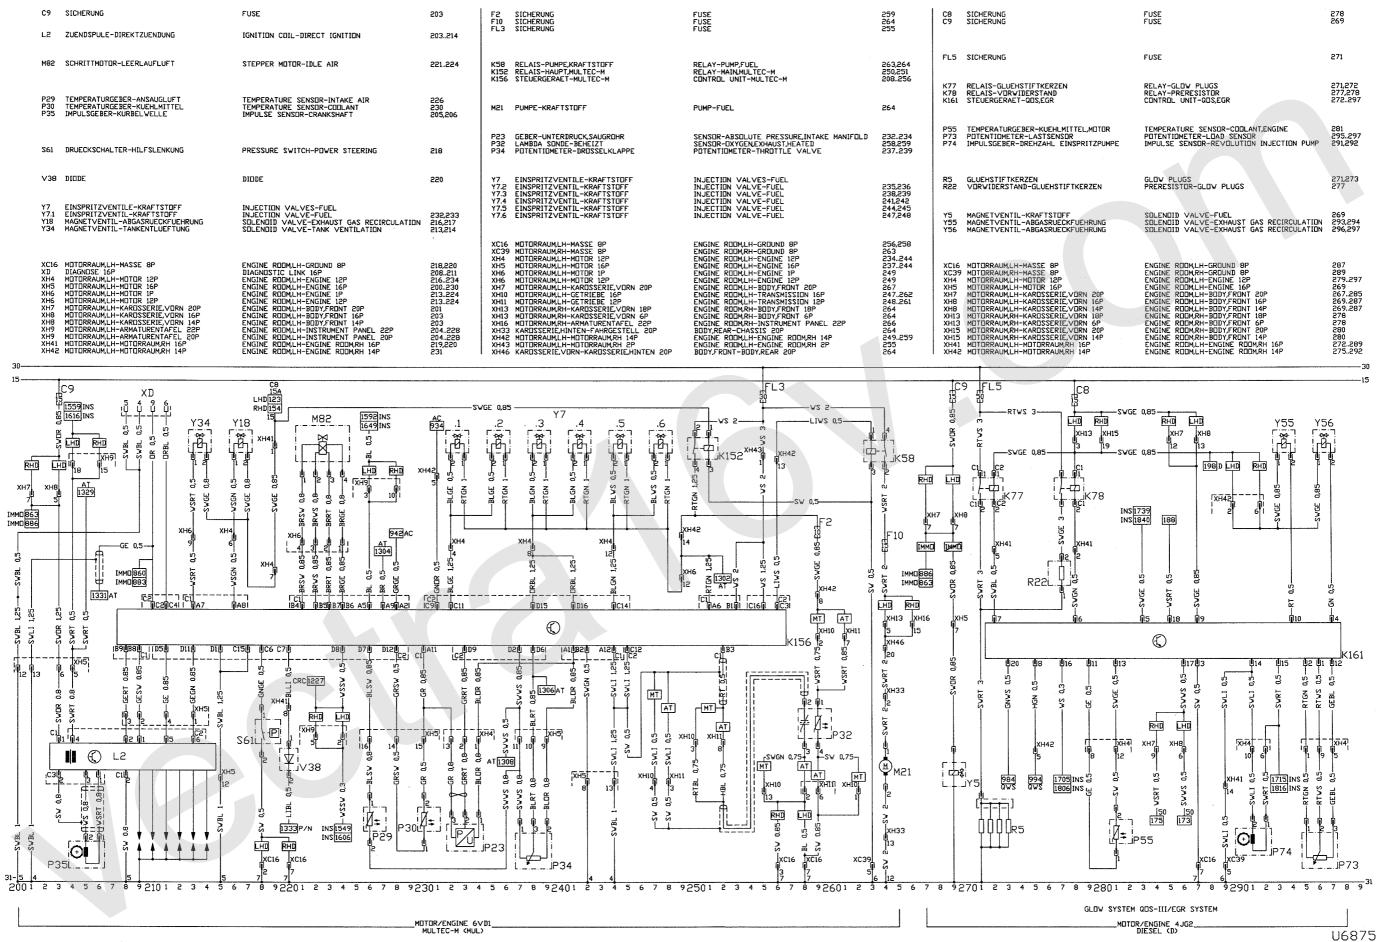

## Fahrzeuge

Monterey ab Modelljahr 1996

Dieser Technischen Information ist als Anlage zusammen mit zusätzlichen Informationen der Stromlaufplan für alle Monterey-Fahrzeuge des Modelljahres 1996 beigefügt.

Zusätzliche Informationen:

- Inhaltsverzeichnis
- Stichwortverzeichnis für Strompfade
- Das Kabelsatzschema zeigt die Hauptkabelsätze mit Steckern, Steckverbindungen und Masseverbindungen
- Einzelteilzeichnungen und Pinanordnungen der einzelnen Stecker und Steckverbinder sind aus den Abbildungen ersichtlich
- Anordnung von elektrischen/elektronischen Bauteilen mit Hinweisen zu Steuergeräten, Relais und Sicherungen
- Zusätzliche Informationen über Relais