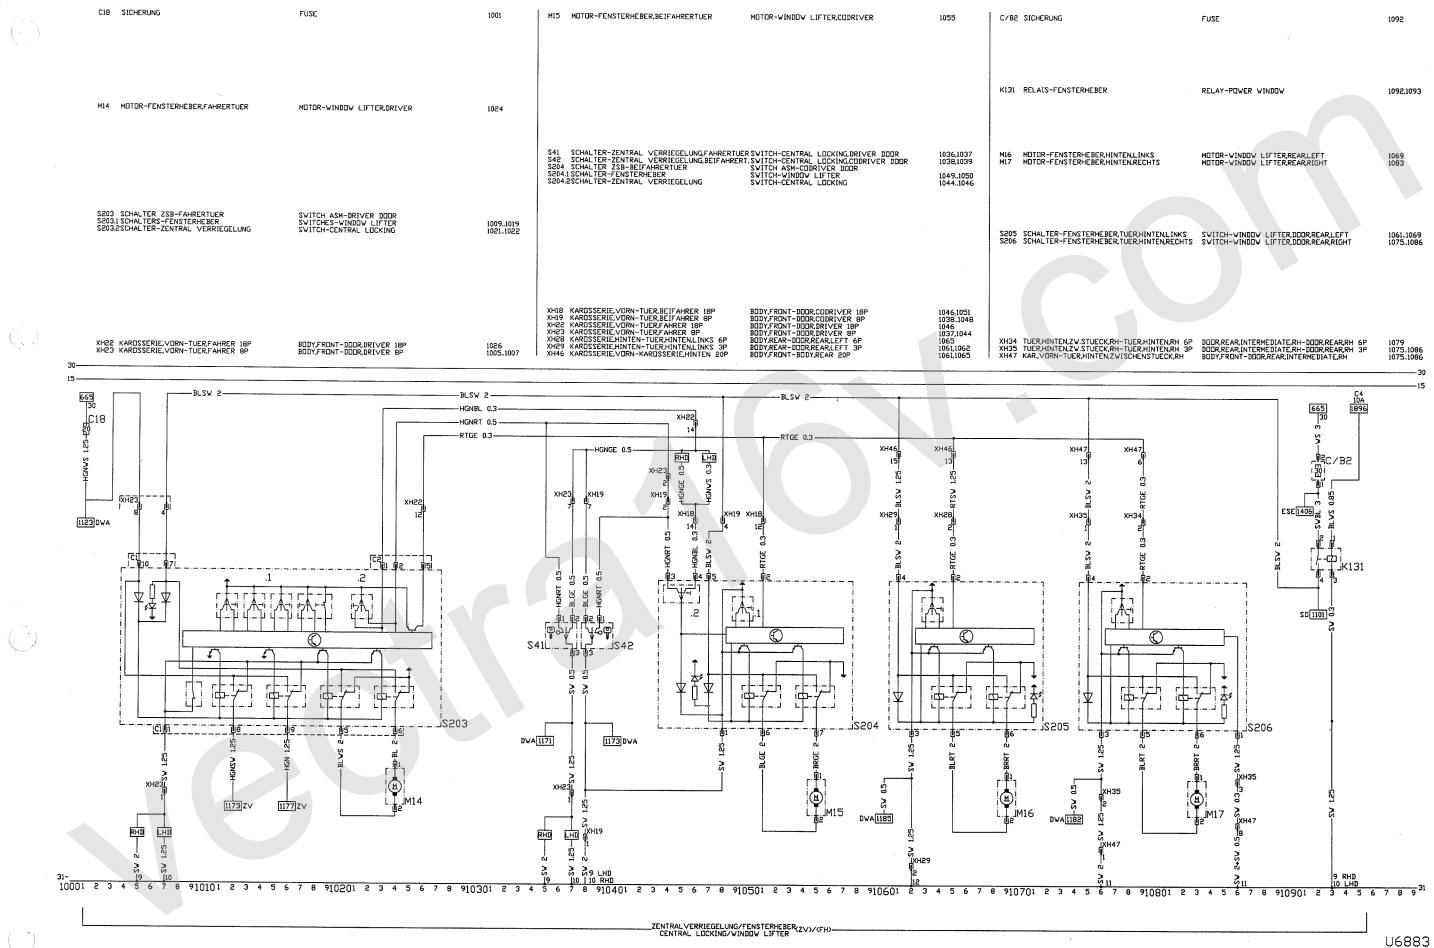

## Fahrzeuge

Monterey ab Modelljahr 1996

Dieser Technischen Information ist als Anlage zusammen mit zusätzlichen Informationen der Stromlaufplan für alle Monterey-Fahrzeuge des Modelljahres 1996 beigefügt.

Zusätzliche Informationen:

- Inhaltsverzeichnis
- Stichwortverzeichnis für Strompfade
- Das Kabelsatzschema zeigt die Hauptkabelsätze mit Steckern, Steckverbindungen und Masseverbindungen
- Einzelteilzeichnungen und Pinanordnungen der einzelnen Stecker und Steckverbinder sind aus den Abbildungen ersichtlich
- Anordnung von elektrischen/elektronischen Bauteilen mit Hinweisen zu Steuergeräten, Relais und Sicherungen
- Zusätzliche Informationen über Relais