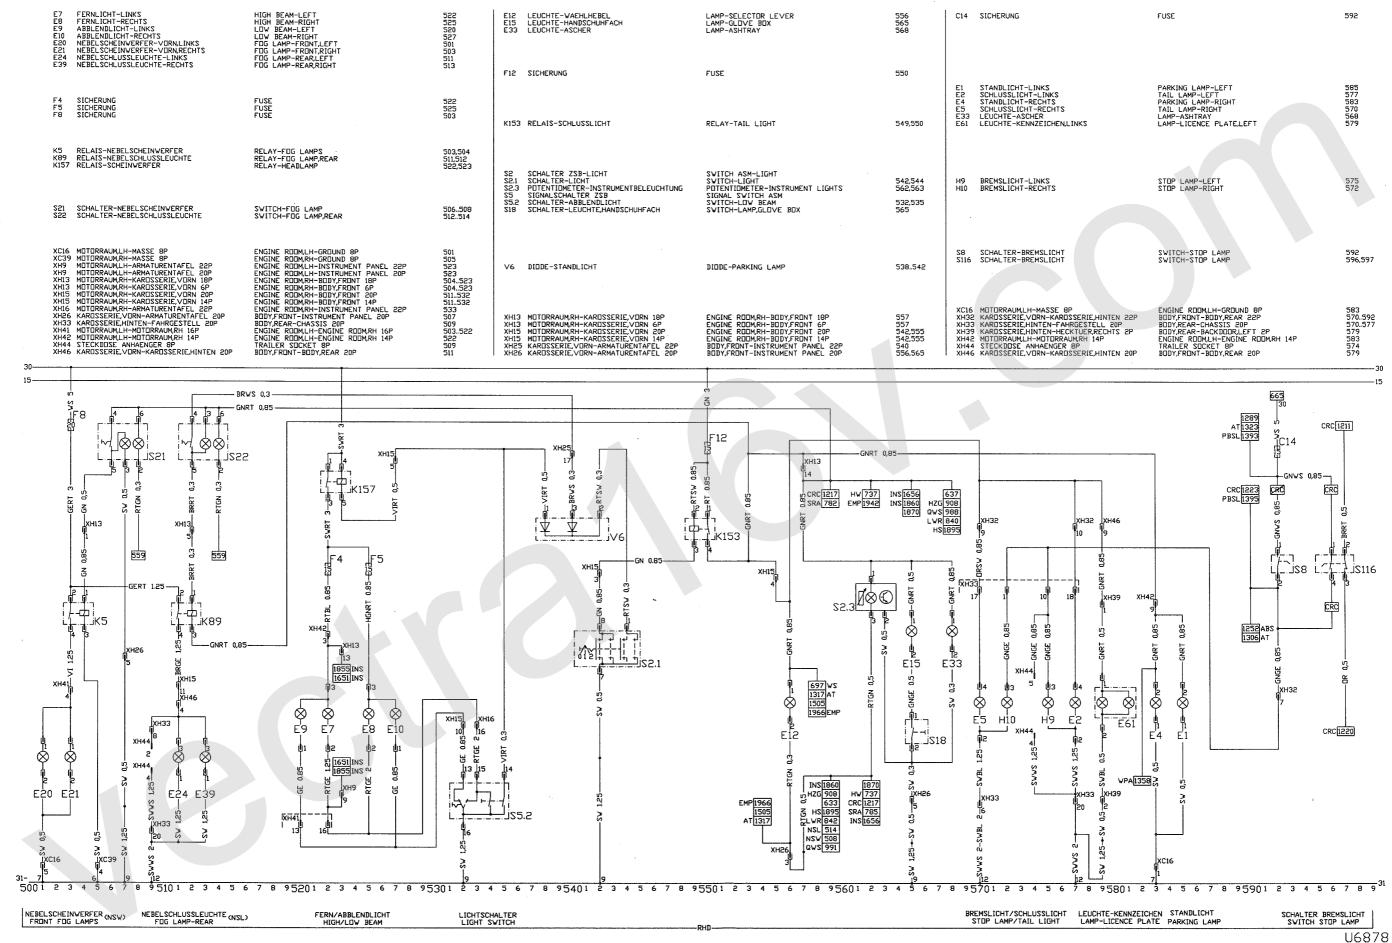

## Fahrzeuge

Monterey ab Modelljahr 1996

Dieser Technischen Information ist als Anlage zusammen mit zusätzlichen Informationen der Stromlaufplan für alle Monterey-Fahrzeuge des Modelljahres 1996 beigefügt.

Zusätzliche Informationen:

- Inhaltsverzeichnis
- Stichwortverzeichnis für Strompfade
- Das Kabelsatzschema zeigt die Hauptkabelsätze mit Steckern, Steckverbindungen und Masseverbindungen
- Einzelteilzeichnungen und Pinanordnungen der einzelnen Stecker und Steckverbinder sind aus den Abbildungen ersichtlich
- Anordnung von elektrischen/elektronischen Bauteilen mit Hinweisen zu Steuergeräten, Relais und Sicherungen
- Zusätzliche Informationen über Relais