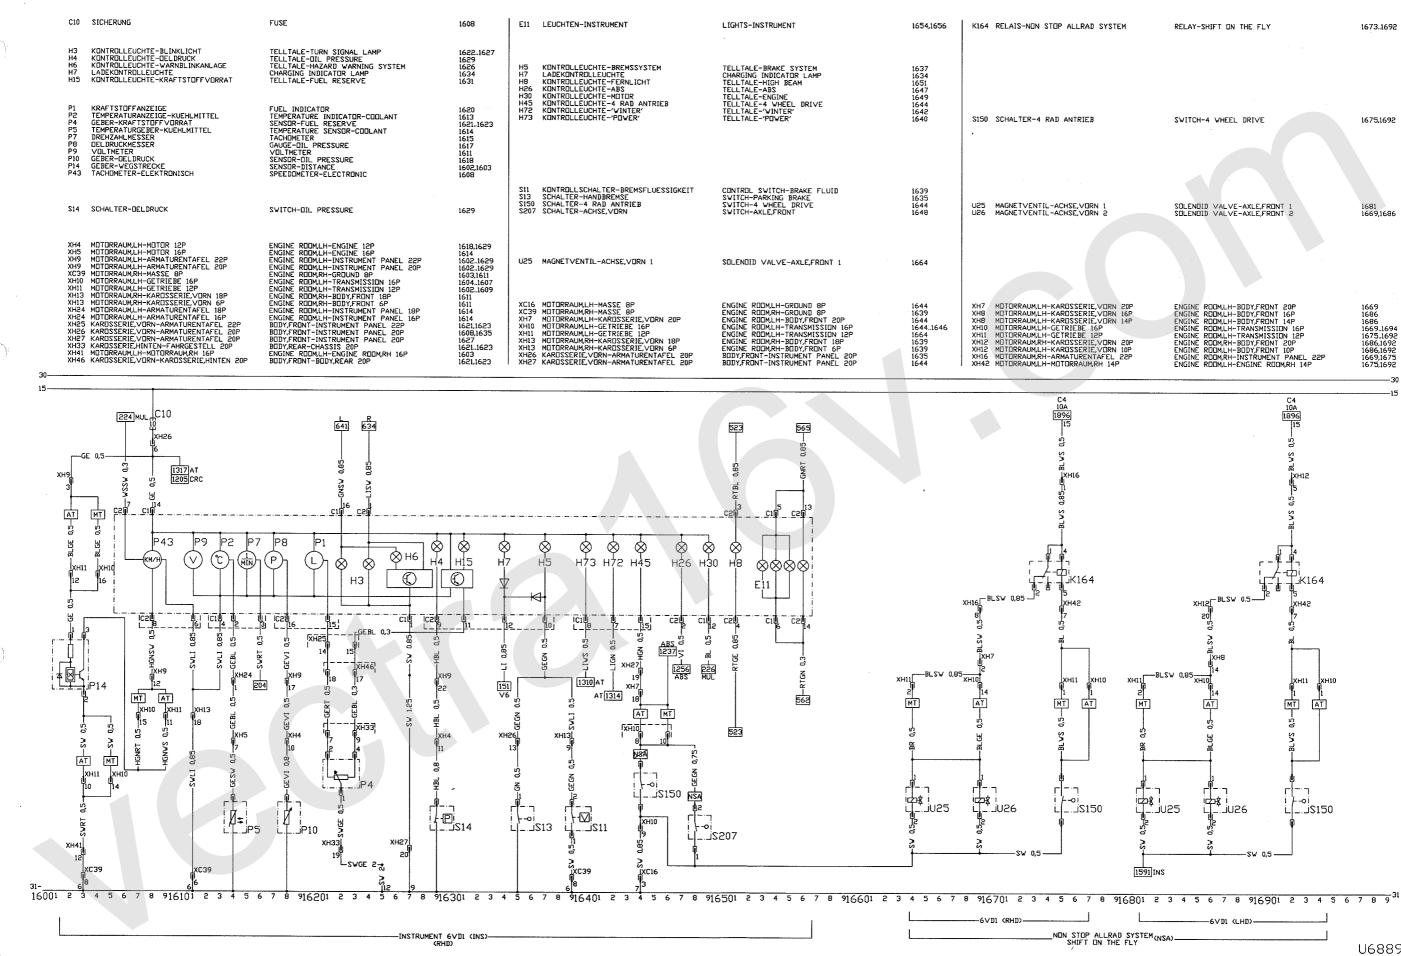

## Fahrzeuge

Monterey ab Modelljahr 1996

Dieser Technischen Information ist als Anlage zusammen mit zusätzlichen Informationen der Stromlaufplan für alle Monterey-Fahrzeuge des Modelljahres 1996 beigefügt.

Zusätzliche Informationen:

- Inhaltsverzeichnis
- Stichwortverzeichnis für Strompfade
- Das Kabelsatzschema zeigt die Hauptkabelsätze mit Steckern, Steckverbindungen und Masseverbindungen
- Einzelteilzeichnungen und Pinanordnungen der einzelnen Stecker und Steckverbinder sind aus den Abbildungen ersichtlich
- Anordnung von elektrischen/elektronischen Bauteilen mit Hinweisen zu Steuergeräten, Relais und Sicherungen
- Zusätzliche Informationen über Relais

 $\left( \begin{array}{c} \end{array} \right)$ 

( )

 $(\cdot, \cdot)$ 

 $\langle \cdot, \cdot \rangle$ 

(. . )

RELAY-SHIFT ON THE FLY

1673..1692

(\*