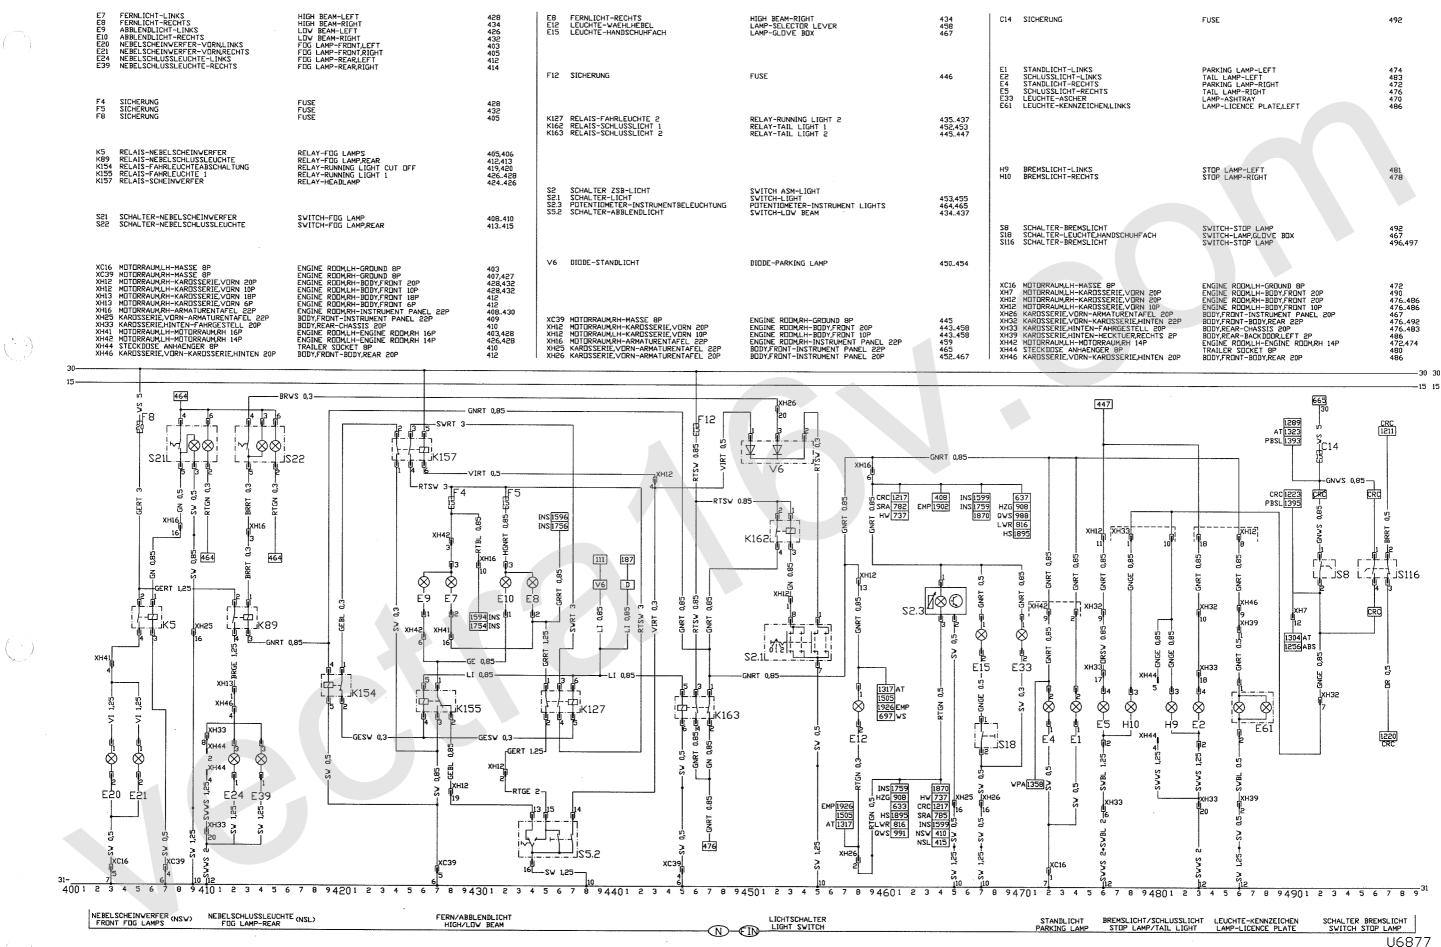

## Fahrzeuge

Monterey ab Modelljahr 1996

Dieser Technischen Information ist als Anlage zusammen mit zusätzlichen Informationen der Stromlaufplan für alle Monterey-Fahrzeuge des Modelljahres 1996 beigefügt.

Zusätzliche Informationen:

- Inhaltsverzeichnis
- Stichwortverzeichnis für Strompfade
- Das Kabelsatzschema zeigt die Hauptkabelsätze mit Steckern, Steckverbindungen und Masseverbindungen
- Einzelteilzeichnungen und Pinanordnungen der einzelnen Stecker und Steckverbinder sind aus den Abbildungen ersichtlich
- Anordnung von elektrischen/elektronischen Bauteilen mit Hinweisen zu Steuergeräten, Relais und Sicherungen
- Zusätzliche Informationen über Relais