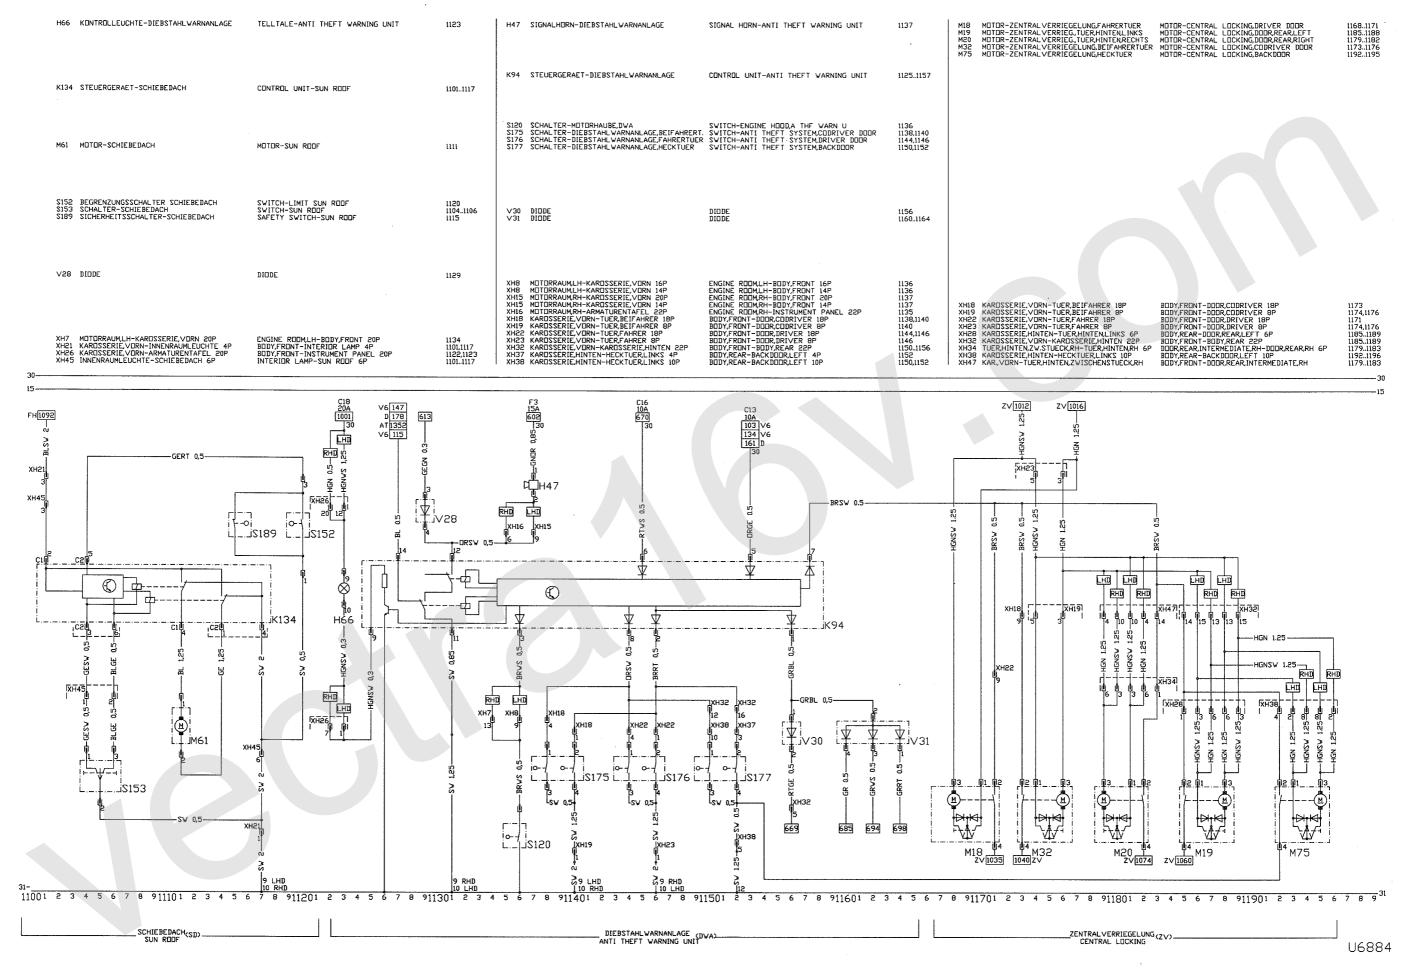

## Fahrzeuge

Monterey ab Modelljahr 1996

Dieser Technischen Information ist als Anlage zusammen mit zusätzlichen Informationen der Stromlaufplan für alle Monterey-Fahrzeuge des Modelljahres 1996 beigefügt.

Zusätzliche Informationen:

- Inhaltsverzeichnis
- Stichwortverzeichnis für Strompfade
- Das Kabelsatzschema zeigt die Hauptkabelsätze mit Steckern, Steckverbindungen und Masseverbindungen
- Einzelteilzeichnungen und Pinanordnungen der einzelnen Stecker und Steckverbinder sind aus den Abbildungen ersichtlich
- Anordnung von elektrischen/elektronischen Bauteilen mit Hinweisen zu Steuergeräten, Relais und Sicherungen
- Zusätzliche Informationen über Relais