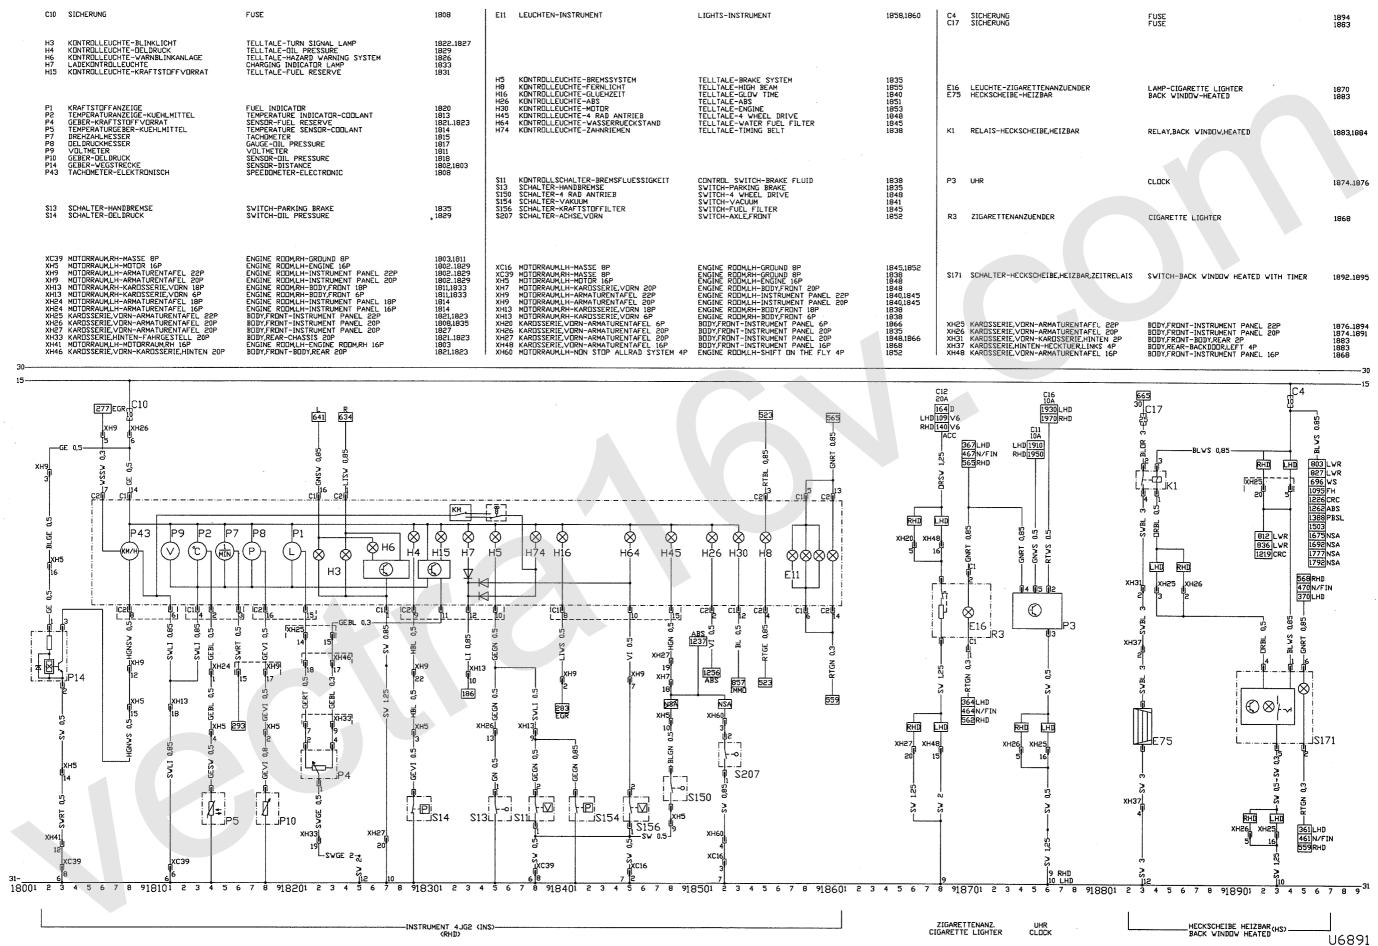

## Fahrzeuge

Monterey ab Modelljahr 1996

Dieser Technischen Information ist als Anlage zusammen mit zusätzlichen Informationen der Stromlaufplan für alle Monterey-Fahrzeuge des Modelljahres 1996 beigefügt.

Zusätzliche Informationen:

- Inhaltsverzeichnis
- Stichwortverzeichnis für Strompfade
- Das Kabelsatzschema zeigt die Hauptkabelsätze mit Steckern, Steckverbindungen und Masseverbindungen
- Einzelteilzeichnungen und Pinanordnungen der einzelnen Stecker und Steckverbinder sind aus den Abbildungen ersichtlich
- Anordnung von elektrischen/elektronischen Bauteilen mit Hinweisen zu Steuergeräten, Relais und Sicherungen
- Zusätzliche Informationen über Relais