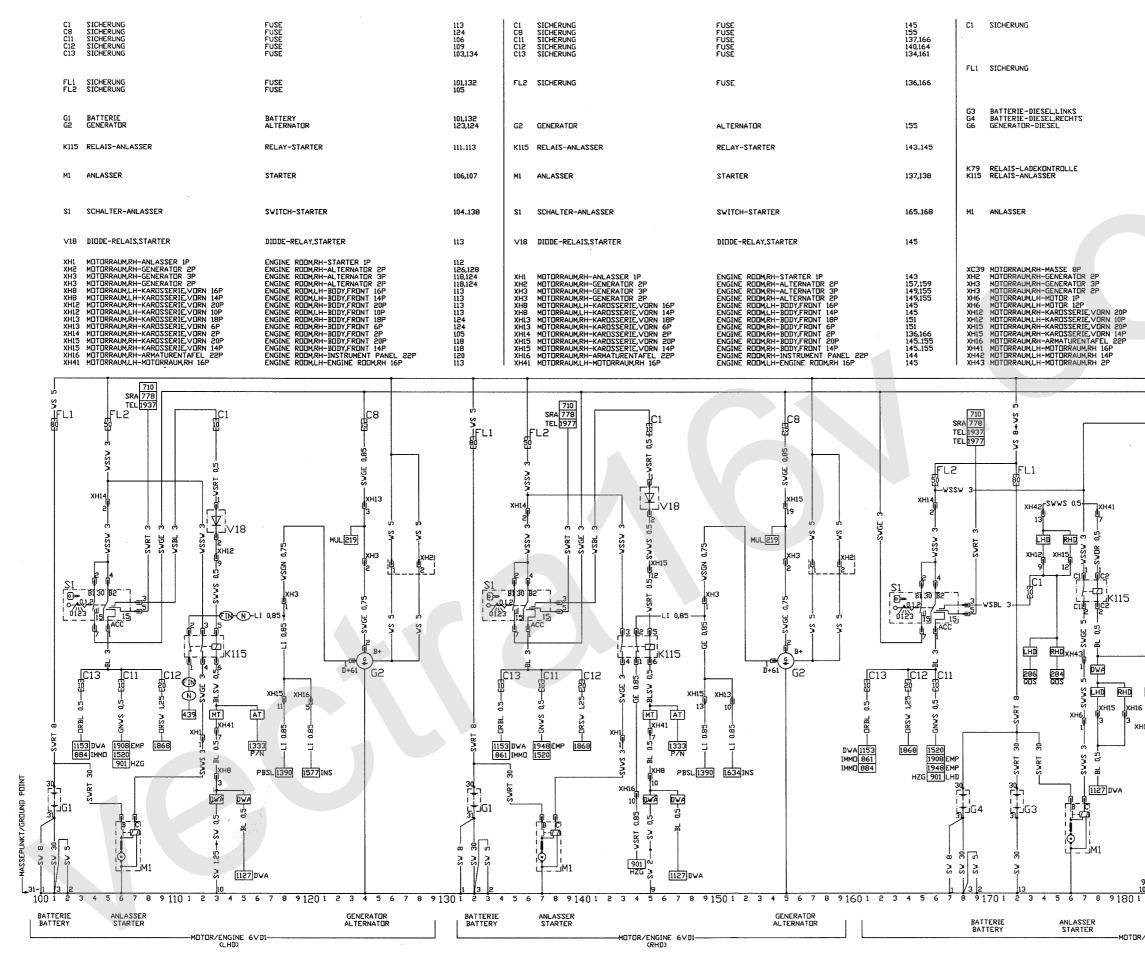

## Fahrzeuge

Monterey ab Modelljahr 1996

Dieser Technischen Information ist als Anlage zusammen mit zusätzlichen Informationen der Stromlaufplan für alle Monterey-Fahrzeuge des Modelljahres 1996 beigefügt.

Zusätzliche Informationen:

- Inhaltsverzeichnis
- Stichwortverzeichnis für Strompfade
- Das Kabelsatzschema zeigt die Hauptkabelsätze mit Steckern, Steckverbindungen und Masseverbindungen
- Einzelteilzeichnungen und Pinanordnungen der einzelnen Stecker und Steckverbinder sind aus den Abbildungen ersichtlich
- Anordnung von elektrischen/elektronischen Bauteilen mit Hinweisen zu Steuergeräten, Relais und Sicherungen
- Zusätzliche Informationen über Relais