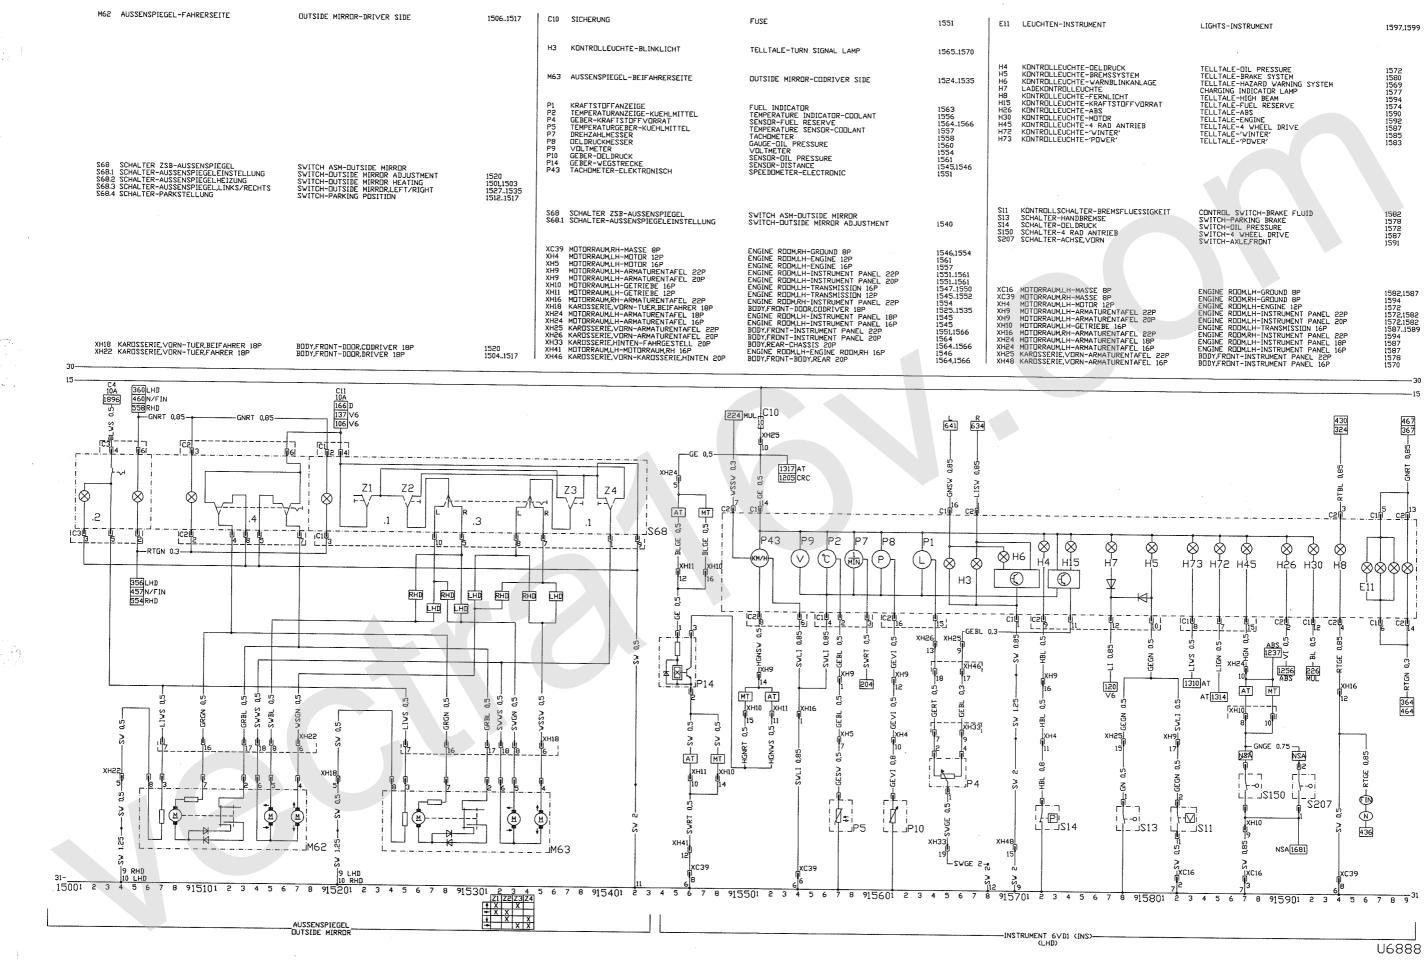

## Fahrzeuge

Monterey ab Modelljahr 1996

Dieser Technischen Information ist als Anlage zusammen mit zusätzlichen Informationen der Stromlaufplan für alle Monterey-Fahrzeuge des Modelljahres 1996 beigefügt.

Zusätzliche Informationen:

- Inhaltsverzeichnis
- Stichwortverzeichnis für Strompfade
- Das Kabelsatzschema zeigt die Hauptkabelsätze mit Steckern, Steckverbindungen und Masseverbindungen
- Einzelteilzeichnungen und Pinanordnungen der einzelnen Stecker und Steckverbinder sind aus den Abbildungen ersichtlich
- Anordnung von elektrischen/elektronischen Bauteilen mit Hinweisen zu Steuergeräten, Relais und Sicherungen
- Zusätzliche Informationen über Relais

 $\left( \begin{array}{c} \end{array} \right)$ 

( )

 $(\cdot, \cdot)$ 

 $\langle \cdot, \cdot \rangle$ 

(. . )

RELAY-SHIFT ON THE FLY

1673..1692

(\*