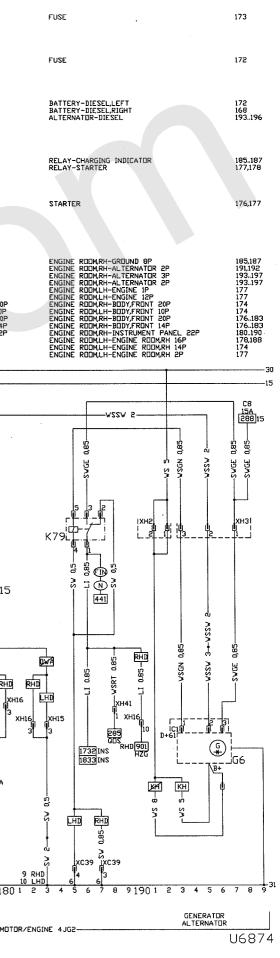

## Fahrzeuge

Monterey ab Modelljahr 1996

Dieser Technischen Information ist als Anlage zusammen mit zusätzlichen Informationen der Stromlaufplan für alle Monterey-Fahrzeuge des Modelljahres 1996 beigefügt.

Zusätzliche Informationen:

- Inhaltsverzeichnis
- Stichwortverzeichnis für Strompfade
- Das Kabelsatzschema zeigt die Hauptkabelsätze mit Steckern, Steckverbindungen und Masseverbindungen
- Einzelteilzeichnungen und Pinanordnungen der einzelnen Stecker und Steckverbinder sind aus den Abbildungen ersichtlich
- Anordnung von elektrischen/elektronischen Bauteilen mit Hinweisen zu Steuergeräten, Relais und Sicherungen
- Zusätzliche Informationen über Relais