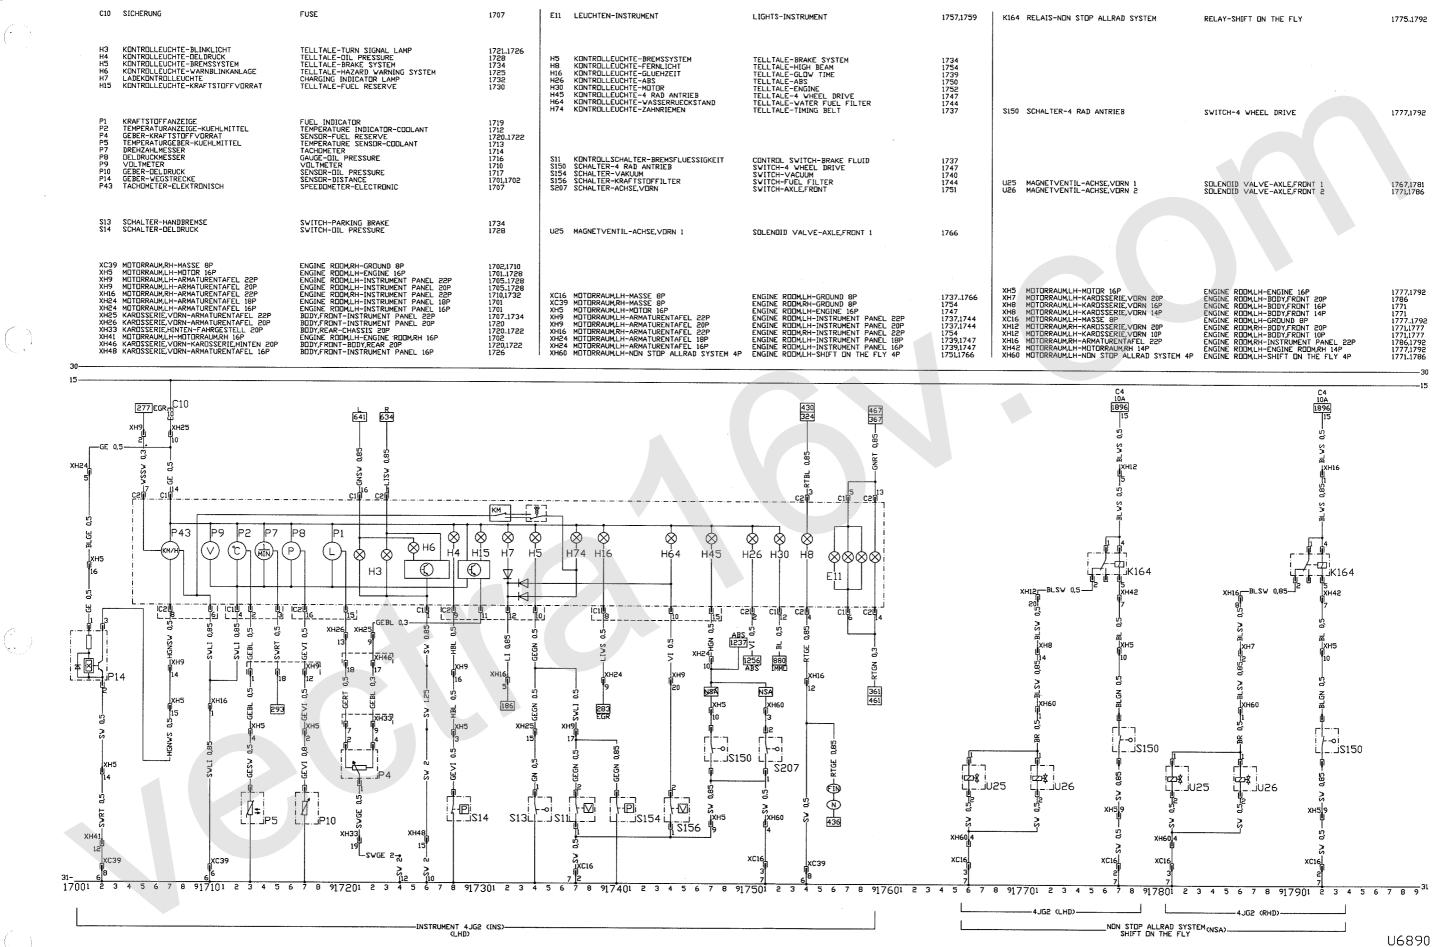

## Fahrzeuge

Monterey ab Modelljahr 1996

Dieser Technischen Information ist als Anlage zusammen mit zusätzlichen Informationen der Stromlaufplan für alle Monterey-Fahrzeuge des Modelljahres 1996 beigefügt.

Zusätzliche Informationen:

- Inhaltsverzeichnis
- Stichwortverzeichnis für Strompfade
- Das Kabelsatzschema zeigt die Hauptkabelsätze mit Steckern, Steckverbindungen und Masseverbindungen
- Einzelteilzeichnungen und Pinanordnungen der einzelnen Stecker und Steckverbinder sind aus den Abbildungen ersichtlich
- Anordnung von elektrischen/elektronischen Bauteilen mit Hinweisen zu Steuergeräten, Relais und Sicherungen
- Zusätzliche Informationen über Relais