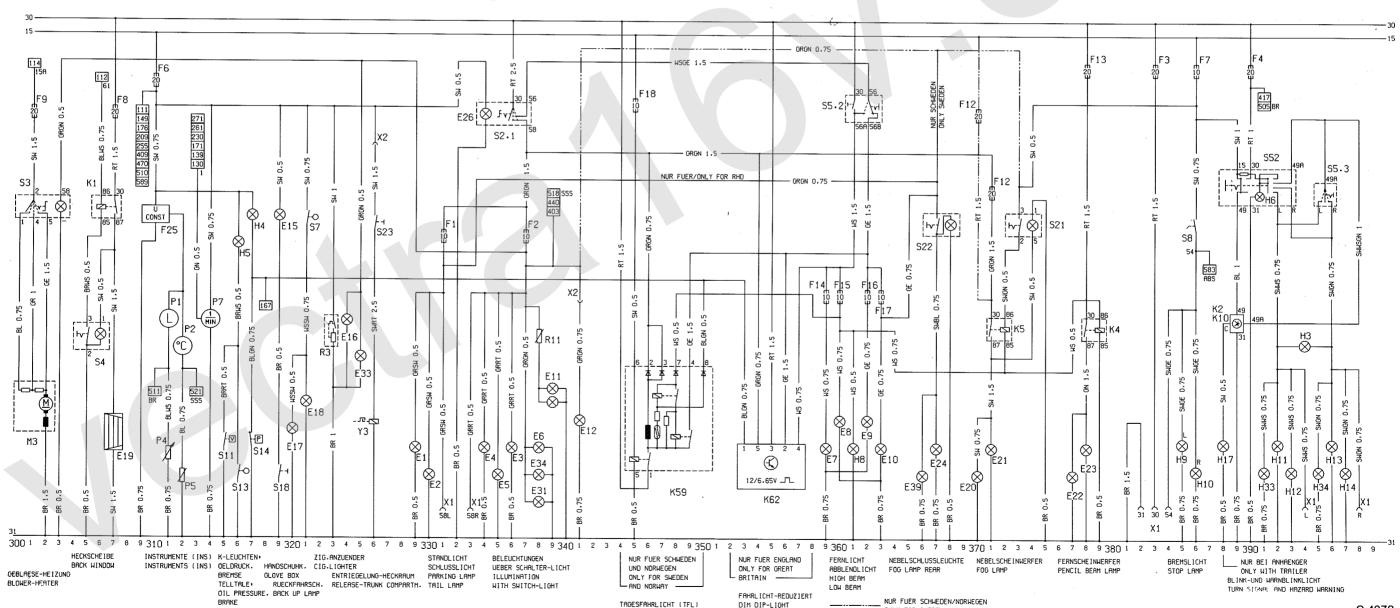

Betrifft:

Schaltplan

Fahrzeuge:

Ascona-C, ab MY 1987

Dieser Technischen Information ist als Anlage der Schaltplan ab Modelljahr 1987 beigefügt. Der Gesamtschaltplan ist in fünf Detailpläne gegliedert. Er enthält Änderungen und Ergänzungen. die ab oder im Modelljahr 1987 einsetzen.

WIRE CROSS SECTION

FLEKTRONISCHER VERGASER (EZV.)

- NUR/ONLY RHD (VAUXHALL) -

DAY RUNNING LIGHT (TFL)

ONLY FOR SWEDEN/NORWAY

C 4973

FUSE (IN FUSE BOX)

FUSE-CAR LEVEL CONTROL