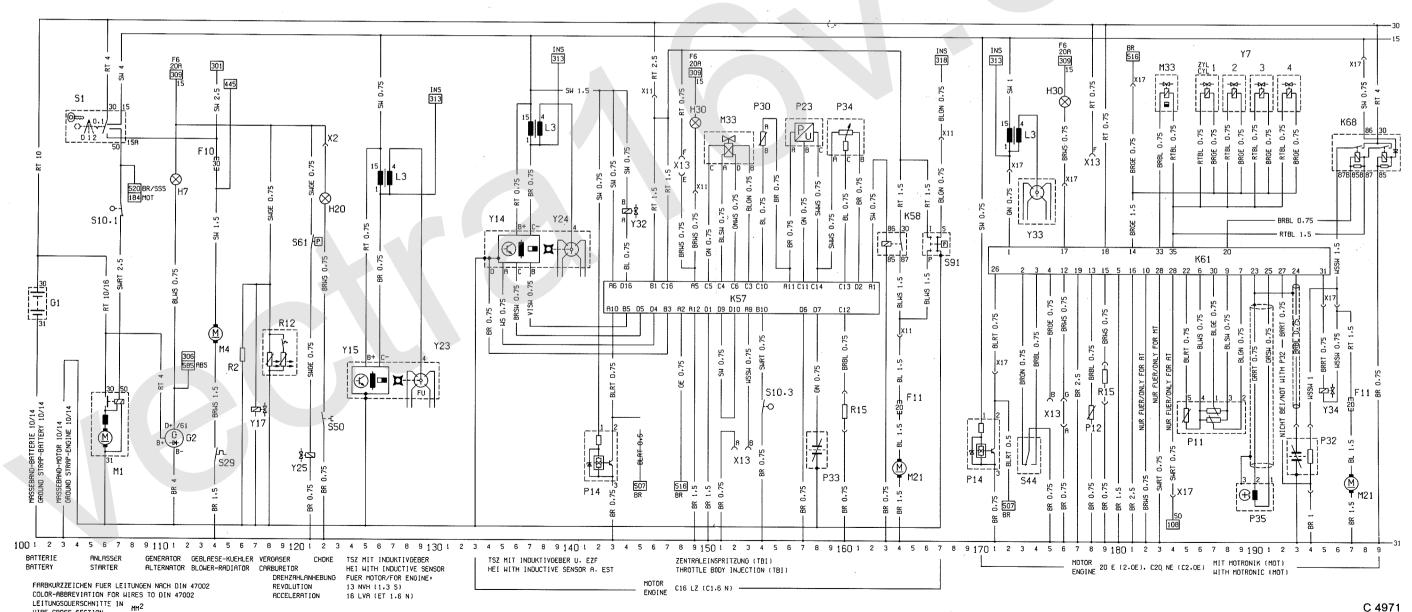

Betrifft:

Schaltplan

Fahrzeuge:

Ascona-C, ab MY 1987

Dieser Technischen Information ist als Anlage der Schaltplan ab Modelljahr 1987 beigefügt. Der Gesamtschaltplan ist in fünf Detailpläne gegliedert. Er enthält Änderungen und Ergänzungen. die ab oder im Modelljahr 1987 einsetzen.