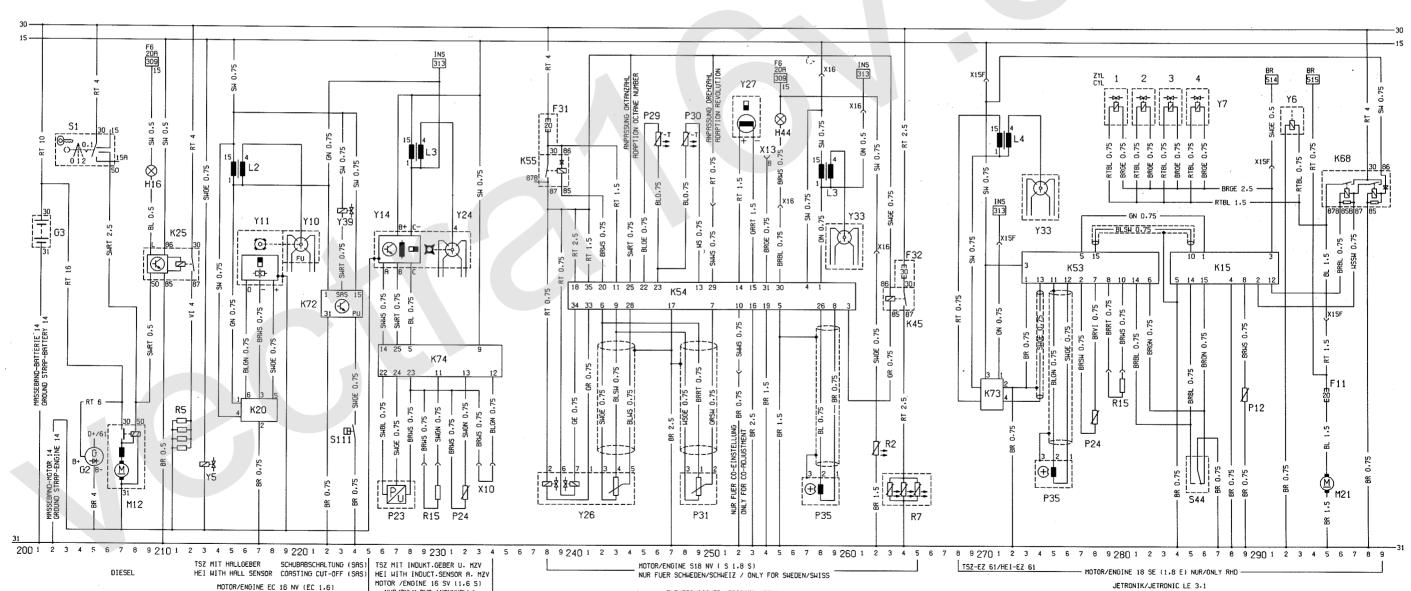

Betrifft:

Schaltplan

Fahrzeuge:

Ascona-C, ab MY 1987

Dieser Technischen Information ist als Anlage der Schaltplan ab Modelljahr 1987 beigefügt. Der Gesamtschaltplan ist in fünf Detailpläne gegliedert. Er enthält Änderungen und Ergänzungen. die ab oder im Modelljahr 1987 einsetzen.