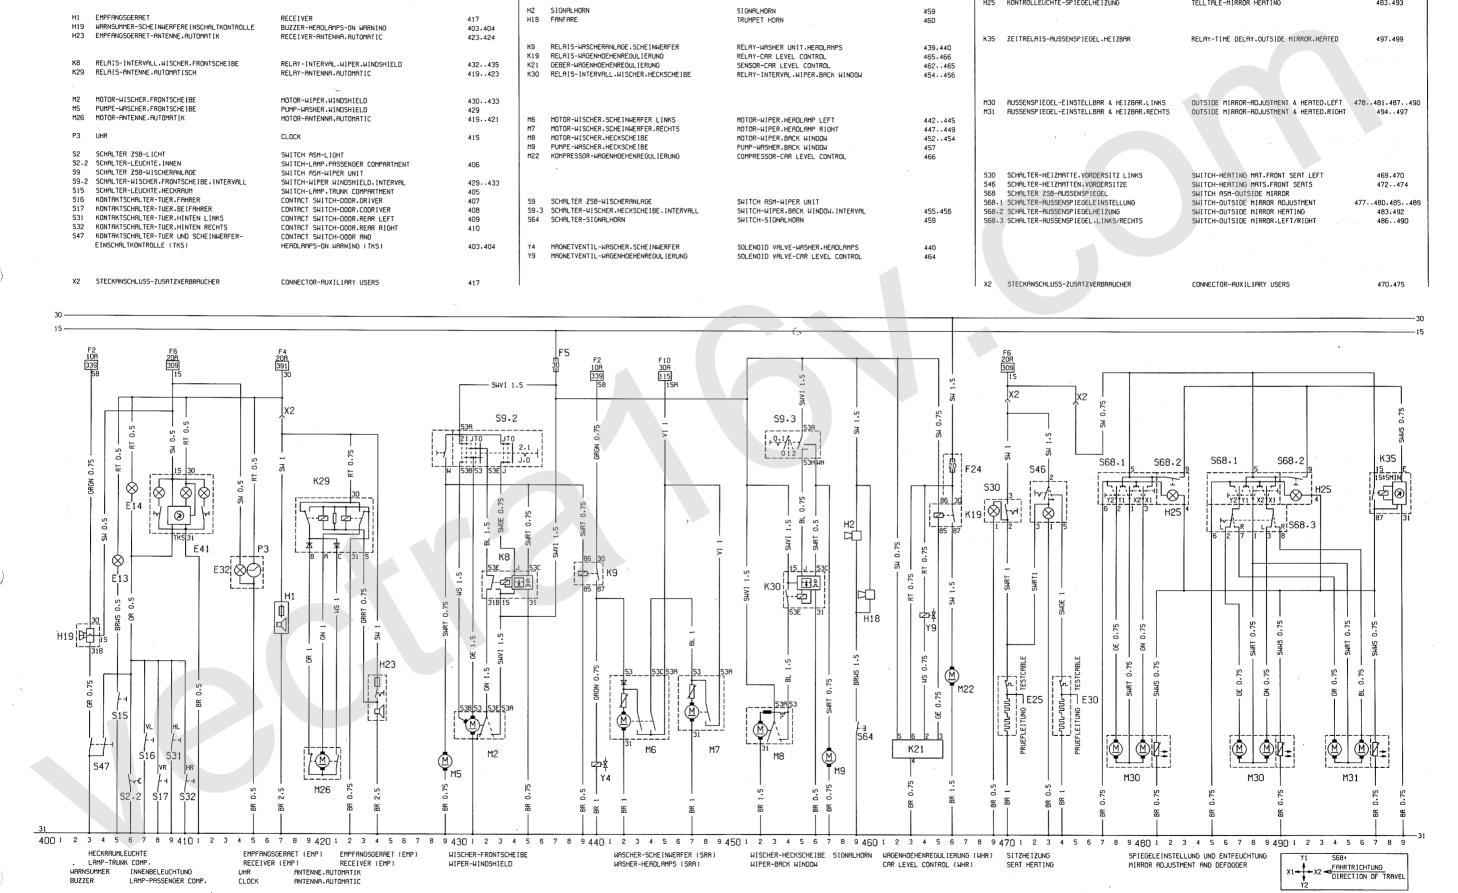

Betrifft:

Schaltplan

Fahrzeuge:

Ascona-C, ab MY 1987

Dieser Technischen Information ist als Anlage der Schaltplan ab Modelljahr 1987 beigefügt. Der Gesamtschaltplan ist in fünf Detailpläne gegliedert. Er enthält Änderungen und Ergänzungen. die ab oder im Modelljahr 1987 einsetzen.

HEIZMRITE-VORGERSITZ.LINKS

H25 KONTROLLEUCHTE-SPIEGELHEIZUNG

437

HEATING MAT-FRONT SEAT.LEFT

TELLTALE-MIRROR HEATING

470

483.493

SICHERUNG (IM SICHERUNGSKASTEN)

F24 SICHERUNG-WAGENHOEHENREGULIERUNG

406

409,410

F13 | FUCHTE-HECKRAUM

I FUCHTE-UHR

F32

LEUCHTE-INNEN

LEUCHTE~INNEN.ABSCHALTVERZOEGERT

LAMP-TRUNK COMPARTMENT

LAMP-CLOCK

LAMP-PASSENGER COMPARTMENT

LAMP-PASSENGER COMPARTMENT DISCONNECT OF BY

| F38   FUE  | UCHTE-BORDRECHNER                                                                                                                                                                                                                                                                                                                                                                                                                                                                                                                                                                                                                                                                                                                                                                                                                                                                                                                                                                                                                                                                                                                                                                                                                                                                                                                                                                                                                                                                                                                                                                                                                                                                                                                                                                                                                                                                                                                                                                                                                                                                                                              | LAMP-BOARD COMPUTER                               | 508                | F19 SICHERUNG-FENSTERHEBER                                                               |                                                                              |                   |                                                                 |                                                            |                    |
|------------|--------------------------------------------------------------------------------------------------------------------------------------------------------------------------------------------------------------------------------------------------------------------------------------------------------------------------------------------------------------------------------------------------------------------------------------------------------------------------------------------------------------------------------------------------------------------------------------------------------------------------------------------------------------------------------------------------------------------------------------------------------------------------------------------------------------------------------------------------------------------------------------------------------------------------------------------------------------------------------------------------------------------------------------------------------------------------------------------------------------------------------------------------------------------------------------------------------------------------------------------------------------------------------------------------------------------------------------------------------------------------------------------------------------------------------------------------------------------------------------------------------------------------------------------------------------------------------------------------------------------------------------------------------------------------------------------------------------------------------------------------------------------------------------------------------------------------------------------------------------------------------------------------------------------------------------------------------------------------------------------------------------------------------------------------------------------------------------------------------------------------------|---------------------------------------------------|--------------------|------------------------------------------------------------------------------------------|------------------------------------------------------------------------------|-------------------|-----------------------------------------------------------------|------------------------------------------------------------|--------------------|
| LSO CLOC   | BONDICE BONDICE SINCE                                                                                                                                                                                                                                                                                                                                                                                                                                                                                                                                                                                                                                                                                                                                                                                                                                                                                                                                                                                                                                                                                                                                                                                                                                                                                                                                                                                                                                                                                                                                                                                                                                                                                                                                                                                                                                                                                                                                                                                                                                                                                                          | CHIF-DORNO CONFOTER                               | 500                | F20 SICHERUNG-ZENTRALVERRIEGELUNG                                                        | FUSE-WINDOW LIFTER FUSE-CENTRAL LOCKING DOOR                                 | 536<br>559        | H26 KONTROLLEUCHTE-ABS                                          | TELL TALE-ABS                                              | 589                |
|            | LAIS-BORDRECHNER                                                                                                                                                                                                                                                                                                                                                                                                                                                                                                                                                                                                                                                                                                                                                                                                                                                                                                                                                                                                                                                                                                                                                                                                                                                                                                                                                                                                                                                                                                                                                                                                                                                                                                                                                                                                                                                                                                                                                                                                                                                                                                               | RELAY-BOARD COMPUTER                              | 513515             |                                                                                          |                                                                              |                   |                                                                 |                                                            |                    |
|            | EUERGERAET-STOPP/START<br>LAIS-LICHT.STOPP/START                                                                                                                                                                                                                                                                                                                                                                                                                                                                                                                                                                                                                                                                                                                                                                                                                                                                                                                                                                                                                                                                                                                                                                                                                                                                                                                                                                                                                                                                                                                                                                                                                                                                                                                                                                                                                                                                                                                                                                                                                                                                               | CONTROL UNIT-STOP/GO<br>RELAY-LIGHT.STOP/GO       | 519527<br>527.528  | K37 RELAIS-ZENTRALVERRIEGELUNG.TUER                                                      | RELAY-CENTERAL LOCKING, DOOR                                                 | 558562            |                                                                 |                                                            |                    |
|            |                                                                                                                                                                                                                                                                                                                                                                                                                                                                                                                                                                                                                                                                                                                                                                                                                                                                                                                                                                                                                                                                                                                                                                                                                                                                                                                                                                                                                                                                                                                                                                                                                                                                                                                                                                                                                                                                                                                                                                                                                                                                                                                                |                                                   |                    | M14 MOTOR-FENSTERHEBER, VORN LINKS                                                       | MOTOR-WINDOW LIFTER, FRONT LEFT                                              | 539,541           | K47 RELRIS-UEBERSPANNUNGSSCHUTZ<br>K50 STEUERGERAET-ABS         | RELAY-OVER VOLTAGE PROTECTION TIMING CONTROL-ABS           | 570.571<br>574588  |
|            |                                                                                                                                                                                                                                                                                                                                                                                                                                                                                                                                                                                                                                                                                                                                                                                                                                                                                                                                                                                                                                                                                                                                                                                                                                                                                                                                                                                                                                                                                                                                                                                                                                                                                                                                                                                                                                                                                                                                                                                                                                                                                                                                |                                                   |                    | M15 MOTOR-FENSTERHEBER, VORN RECHTS                                                      | MOTOR-WINDOW LIFTER, FRONT RIGHT                                             | 543,545           | NOU STEUERUERNET-NDS                                            | TIMING CONTROL-H85                                         | 5/4300             |
| L3 ZUEN    | ENDSPULE-TSZ.INDUKTIVGEBER SYSTEM                                                                                                                                                                                                                                                                                                                                                                                                                                                                                                                                                                                                                                                                                                                                                                                                                                                                                                                                                                                                                                                                                                                                                                                                                                                                                                                                                                                                                                                                                                                                                                                                                                                                                                                                                                                                                                                                                                                                                                                                                                                                                              | IGNITION COIL-HEI, INDUCTIVE SENSOR SYSTEM        | 523                | M16 MOTOR-FENSTERHEBER, HINTEN LINKS                                                     | MOTOR-WINDOW LIFTER, REAR LEFT                                               | 547,549           |                                                                 |                                                            |                    |
|            |                                                                                                                                                                                                                                                                                                                                                                                                                                                                                                                                                                                                                                                                                                                                                                                                                                                                                                                                                                                                                                                                                                                                                                                                                                                                                                                                                                                                                                                                                                                                                                                                                                                                                                                                                                                                                                                                                                                                                                                                                                                                                                                                |                                                   |                    | M17 MOTOR-FENSTERHEBER.HINTEN RECHTS                                                     | MOTOR-WINDOW LIFTER REAR RIGHT                                               | 551.553           |                                                                 |                                                            |                    |
| D.O. 0505  | 0.50                                                                                                                                                                                                                                                                                                                                                                                                                                                                                                                                                                                                                                                                                                                                                                                                                                                                                                                                                                                                                                                                                                                                                                                                                                                                                                                                                                                                                                                                                                                                                                                                                                                                                                                                                                                                                                                                                                                                                                                                                                                                                                                           |                                                   |                    | M19 MOTOR-ZENTRALVERRIEGELUNG, TUER, HINTEN LINKS                                        | MOTOR-CENTRAL LOCKING, DOOR, REAR LEFT                                       | 561,564           |                                                                 |                                                            |                    |
|            | Ber-Aussentemperatur<br>Ber-Wegstrecke                                                                                                                                                                                                                                                                                                                                                                                                                                                                                                                                                                                                                                                                                                                                                                                                                                                                                                                                                                                                                                                                                                                                                                                                                                                                                                                                                                                                                                                                                                                                                                                                                                                                                                                                                                                                                                                                                                                                                                                                                                                                                         | SENSOR-OUTSIDE AIR TEMPERATURE<br>SENSOR-DISTANCE | 512.513            | M20 MOTOR-ZENTRALVERRIEGELUNG, TUER. HINTEN RECHTS                                       | MOTOR-CENTRAL LOCKING DOOR, REAR RIGHT                                       | 561.564           |                                                                 |                                                            |                    |
|            | NOENMESSER-KRAFTSTOFF                                                                                                                                                                                                                                                                                                                                                                                                                                                                                                                                                                                                                                                                                                                                                                                                                                                                                                                                                                                                                                                                                                                                                                                                                                                                                                                                                                                                                                                                                                                                                                                                                                                                                                                                                                                                                                                                                                                                                                                                                                                                                                          | FLOWMETER-FUEL                                    | 504,505<br>506,507 | M32 MOTOR-ZENTRALVERIEGELUNG.BEIFAHRERTUER M37 MOTOR-ZENTRALVERRIEGELUNG.HECKKLAPPE      | MOTOR-CENTRAL LOCKING.CODRIVER DOOR                                          | 561.564           |                                                                 |                                                            |                    |
| 115 116110 | NOLINESSER INTRIPSTOLL                                                                                                                                                                                                                                                                                                                                                                                                                                                                                                                                                                                                                                                                                                                                                                                                                                                                                                                                                                                                                                                                                                                                                                                                                                                                                                                                                                                                                                                                                                                                                                                                                                                                                                                                                                                                                                                                                                                                                                                                                                                                                                         | I COMPLETENTIOLE                                  | 306,307            | 1137 TIGUR-ZENTRALVERRIEGELUNG. NECKKLAFFE                                               | MOTOR-CENTRAL LOCKING.TAIL GATE                                              | 561.564           | P17 GEBER-DREHZAHL.VORN LINKS<br>P18 GEBER-DREHZAHL.VORN RECHTS | SENSOR-REVOLUTION.FRONT LEFT SENSOR-REVOLUTION.FRONT RIGHT | 574.575<br>576.577 |
|            |                                                                                                                                                                                                                                                                                                                                                                                                                                                                                                                                                                                                                                                                                                                                                                                                                                                                                                                                                                                                                                                                                                                                                                                                                                                                                                                                                                                                                                                                                                                                                                                                                                                                                                                                                                                                                                                                                                                                                                                                                                                                                                                                |                                                   |                    |                                                                                          |                                                                              |                   | P19 GEBER-DREHZAHL.HINTEN LINKS                                 | SENSOR-REVOLUTION. REAR LEFT                               | 578,579            |
|            |                                                                                                                                                                                                                                                                                                                                                                                                                                                                                                                                                                                                                                                                                                                                                                                                                                                                                                                                                                                                                                                                                                                                                                                                                                                                                                                                                                                                                                                                                                                                                                                                                                                                                                                                                                                                                                                                                                                                                                                                                                                                                                                                |                                                   |                    |                                                                                          |                                                                              |                   | P20 GEBER-DREHZAHL, HINTEN RECHTS                               | SENSOR-REVOLUTION-REAR RIGHT                               | 580,581            |
|            | HALTER ZSB-LICHT                                                                                                                                                                                                                                                                                                                                                                                                                                                                                                                                                                                                                                                                                                                                                                                                                                                                                                                                                                                                                                                                                                                                                                                                                                                                                                                                                                                                                                                                                                                                                                                                                                                                                                                                                                                                                                                                                                                                                                                                                                                                                                               | SWITCH ASM-LIGHT                                  |                    |                                                                                          |                                                                              |                   | TEO OEDEN ENERGINEVITATION REGITO                               | SENSON NETGEOTISMNEIN NIGHT                                | 5507501            |
|            | HALTER-LICHT                                                                                                                                                                                                                                                                                                                                                                                                                                                                                                                                                                                                                                                                                                                                                                                                                                                                                                                                                                                                                                                                                                                                                                                                                                                                                                                                                                                                                                                                                                                                                                                                                                                                                                                                                                                                                                                                                                                                                                                                                                                                                                                   | SWITCH-LIGHT                                      | 529.530            |                                                                                          |                                                                              |                   |                                                                 |                                                            |                    |
|            | GNALSCHALTER ZSB                                                                                                                                                                                                                                                                                                                                                                                                                                                                                                                                                                                                                                                                                                                                                                                                                                                                                                                                                                                                                                                                                                                                                                                                                                                                                                                                                                                                                                                                                                                                                                                                                                                                                                                                                                                                                                                                                                                                                                                                                                                                                                               | TURN SIGNAL SWITCH ASM                            |                    |                                                                                          |                                                                              |                   |                                                                 |                                                            |                    |
|            | HALTER-ABBLENDLICHT                                                                                                                                                                                                                                                                                                                                                                                                                                                                                                                                                                                                                                                                                                                                                                                                                                                                                                                                                                                                                                                                                                                                                                                                                                                                                                                                                                                                                                                                                                                                                                                                                                                                                                                                                                                                                                                                                                                                                                                                                                                                                                            | SWITCH-LOW BEAM                                   | 531                | \$37 SCHALTER-FENSTERHEBER, VORN LINKS                                                   | SWITCH-WINDOW LIFTER, FRONT LEFT                                             | 539542            |                                                                 |                                                            |                    |
|            | HALTER-KUPPLUNGSPEDAL.STOPP/START<br>HALTER-STOPP/START                                                                                                                                                                                                                                                                                                                                                                                                                                                                                                                                                                                                                                                                                                                                                                                                                                                                                                                                                                                                                                                                                                                                                                                                                                                                                                                                                                                                                                                                                                                                                                                                                                                                                                                                                                                                                                                                                                                                                                                                                                                                        | SWITCH-CLUTCH PEDRL,STOP/GO<br>SWITCH-STOP/GO     | 519<br>518,519     | S38 SICHERHEITSSCHALTER-FENSTERHEBER.HINTEN                                              | SAFETY SWITCH-WINDOW LIFTER, REAR                                            | 538               |                                                                 |                                                            |                    |
| 300 3011   | BINL TEN-STOFF7 STRIKT                                                                                                                                                                                                                                                                                                                                                                                                                                                                                                                                                                                                                                                                                                                                                                                                                                                                                                                                                                                                                                                                                                                                                                                                                                                                                                                                                                                                                                                                                                                                                                                                                                                                                                                                                                                                                                                                                                                                                                                                                                                                                                         | 3WITCH-310F700                                    | 518.519            | S39 SCHALTER-FENSTERHEBER.TUER.HINTEN LINKS S40 SCHALTER-FENSTERHEBER.TUER.HINTEN RECHTS | SWITCH-WINDOW LIFTER, DOOR, REAR LEFT SWITCH-WINDOW LIFTER, DOOR, REAR RIGHT | 547549            |                                                                 |                                                            |                    |
|            |                                                                                                                                                                                                                                                                                                                                                                                                                                                                                                                                                                                                                                                                                                                                                                                                                                                                                                                                                                                                                                                                                                                                                                                                                                                                                                                                                                                                                                                                                                                                                                                                                                                                                                                                                                                                                                                                                                                                                                                                                                                                                                                                |                                                   | -                  | S41 SCHALTER-ZENTRALVERRIEGELUNG, TUER, FAHRER                                           | SWITCH-WINDOW LIFTER, DUOR, REHR RIGHT                                       | 551553<br>558.559 | U4 HYDROAGGREGAT ZSB-ABS                                        | HYDRONGGREGAT ASM-ABS                                      | 572586             |
| U3 BORE    | RDRECHNER ZSB                                                                                                                                                                                                                                                                                                                                                                                                                                                                                                                                                                                                                                                                                                                                                                                                                                                                                                                                                                                                                                                                                                                                                                                                                                                                                                                                                                                                                                                                                                                                                                                                                                                                                                                                                                                                                                                                                                                                                                                                                                                                                                                  | BOARD COMPUTER ASM                                | 505514             | S78 SCHALTER-FENSTERHEBER, VORN RECHTS                                                   | SHITCH-WINDOW LIFTER.FRONT RIGHT                                             | 543546            | U4-1 RELAIS-PUMPE-ABS                                           | RELAY-PUMP ABS                                             | 573576             |
| U3-1 SCHF  | HALTER-VORRANG UHR                                                                                                                                                                                                                                                                                                                                                                                                                                                                                                                                                                                                                                                                                                                                                                                                                                                                                                                                                                                                                                                                                                                                                                                                                                                                                                                                                                                                                                                                                                                                                                                                                                                                                                                                                                                                                                                                                                                                                                                                                                                                                                             | SWITCH-PRIORITY CLOCK                             | 512                | S79 SCHALTER-FENSTERHEBER, HINTEN LINKS                                                  | SWITCH-WINDOW LIFTER.REAR LEFT                                               | 547550            | U4.2 RELAIS-MAGNETVENTILE.ABS                                   | RELAY-SOLENOID VALVES ABS                                  | 583586             |
|            | HALTER-FUNKTIONSWRHL                                                                                                                                                                                                                                                                                                                                                                                                                                                                                                                                                                                                                                                                                                                                                                                                                                                                                                                                                                                                                                                                                                                                                                                                                                                                                                                                                                                                                                                                                                                                                                                                                                                                                                                                                                                                                                                                                                                                                                                                                                                                                                           | SWITCH-FUNCTION SELECT                            | 512                | S80 SCHALTER-FENSTERHEBER, HINTEN RECHTS                                                 | SWITCH-WINDOW LIFTER, REAR RIGHT                                             | 551554            | U4-3 PUMPE-HYDROAGGREGAT.ABS                                    | PUMP-HYDRORGGREGAT ABS                                     | 572                |
|            | HALTER-FUNKTIONSLOESCHUNG & BEDIENUNG                                                                                                                                                                                                                                                                                                                                                                                                                                                                                                                                                                                                                                                                                                                                                                                                                                                                                                                                                                                                                                                                                                                                                                                                                                                                                                                                                                                                                                                                                                                                                                                                                                                                                                                                                                                                                                                                                                                                                                                                                                                                                          | SWITCH-FUNCTION RESET & STOPWATCH CONTROL &       |                    |                                                                                          |                                                                              |                   | U4.4 DIODE-HYDROAGGREGAT.ABS                                    | DIODE-HYDROAGGREGAT.ABS                                    | 585                |
| STOF       | DPPUHR & STUNDEN/MINUTEN EINSTELLUNG                                                                                                                                                                                                                                                                                                                                                                                                                                                                                                                                                                                                                                                                                                                                                                                                                                                                                                                                                                                                                                                                                                                                                                                                                                                                                                                                                                                                                                                                                                                                                                                                                                                                                                                                                                                                                                                                                                                                                                                                                                                                                           | HOURS/MINUTES ADJUSTMENT                          | 512                |                                                                                          |                                                                              |                   | U4.5 MAGNETVENTIL-ABS. VORN LINKS                               | SOLENDID VALVE-ABS.FRONT LEFT                              | 578                |
|            |                                                                                                                                                                                                                                                                                                                                                                                                                                                                                                                                                                                                                                                                                                                                                                                                                                                                                                                                                                                                                                                                                                                                                                                                                                                                                                                                                                                                                                                                                                                                                                                                                                                                                                                                                                                                                                                                                                                                                                                                                                                                                                                                |                                                   |                    |                                                                                          |                                                                              |                   | U4-6 MRGNETVENTIL-ABS.VORN RECHTS                               | SOLENOID VALVE-ABS, FRONT RECHTS                           | 580                |
| Y15 INDU   | DUKTIVGEBER MIT ZUENDUNGSMODUL                                                                                                                                                                                                                                                                                                                                                                                                                                                                                                                                                                                                                                                                                                                                                                                                                                                                                                                                                                                                                                                                                                                                                                                                                                                                                                                                                                                                                                                                                                                                                                                                                                                                                                                                                                                                                                                                                                                                                                                                                                                                                                 | INDUCTIVE SENSOR WITH IGNITION MODUL              | 529                | X2 STECKANSCHLUSS-ZUSRTZVERBRAUCHER                                                      | CONNECTOR-RUXILIARY USERS                                                    | 536,559           | U4.7 MAGNETVENTIL-ABS.HINTEN LINKS                              | SOLENDID VALVE-ABS.REAR LEFT                               | 579                |
|            | ENDVERTEILER-TSZ,INDUKTIVGEBER SYSTEM                                                                                                                                                                                                                                                                                                                                                                                                                                                                                                                                                                                                                                                                                                                                                                                                                                                                                                                                                                                                                                                                                                                                                                                                                                                                                                                                                                                                                                                                                                                                                                                                                                                                                                                                                                                                                                                                                                                                                                                                                                                                                          | IGNITION DISTRIBUTOR-HEI-INDUCTIVE SENSOR SYST.   |                    |                                                                                          |                                                                              |                   | U4.8 MAGNETVENTIL-ABS.HINTEN RECHTS                             | SOLENGID VALVE-ABS.REAR RIGHT                              | 581                |
| . 15 2021  | and the second of the second o | TOWN TOWN DESTRIBUTION THE SENSON STOTE           | . 552              |                                                                                          |                                                                              |                   |                                                                 |                                                            | ,                  |
|            |                                                                                                                                                                                                                                                                                                                                                                                                                                                                                                                                                                                                                                                                                                                                                                                                                                                                                                                                                                                                                                                                                                                                                                                                                                                                                                                                                                                                                                                                                                                                                                                                                                                                                                                                                                                                                                                                                                                                                                                                                                                                                                                                | •                                                 |                    |                                                                                          |                                                                              |                   |                                                                 |                                                            |                    |