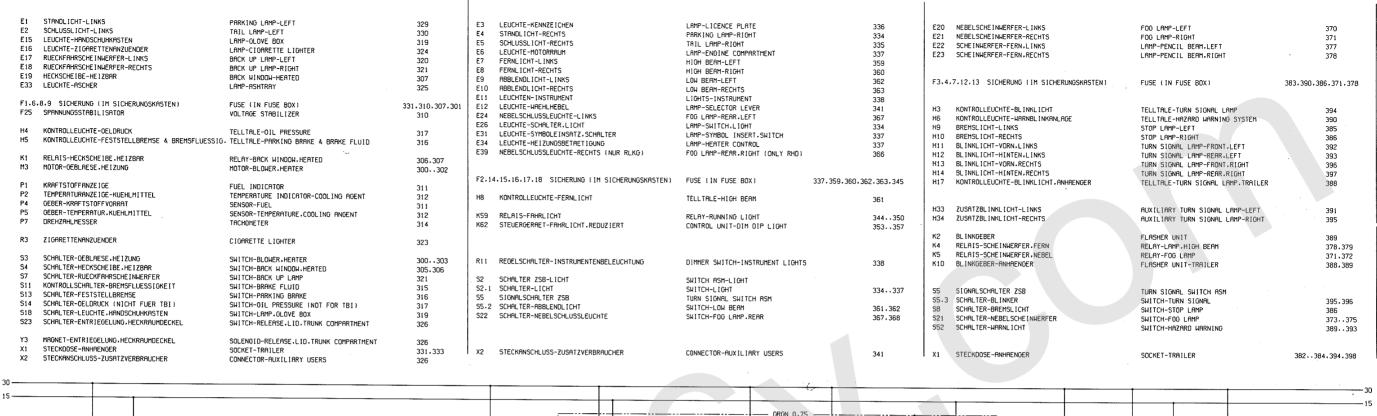

Betrifft:

Schaltplan

Fahrzeuge:

Ascona-C, ab MY 1987

Dieser Technischen Information ist als Anlage der Schaltplan ab Modelljahr 1987 beigefügt. Der Gesamtschaltplan ist in fünf Detailpläne gegliedert. Er enthält Änderungen und Ergänzungen. die ab oder im Modelljahr 1987 einsetzen.