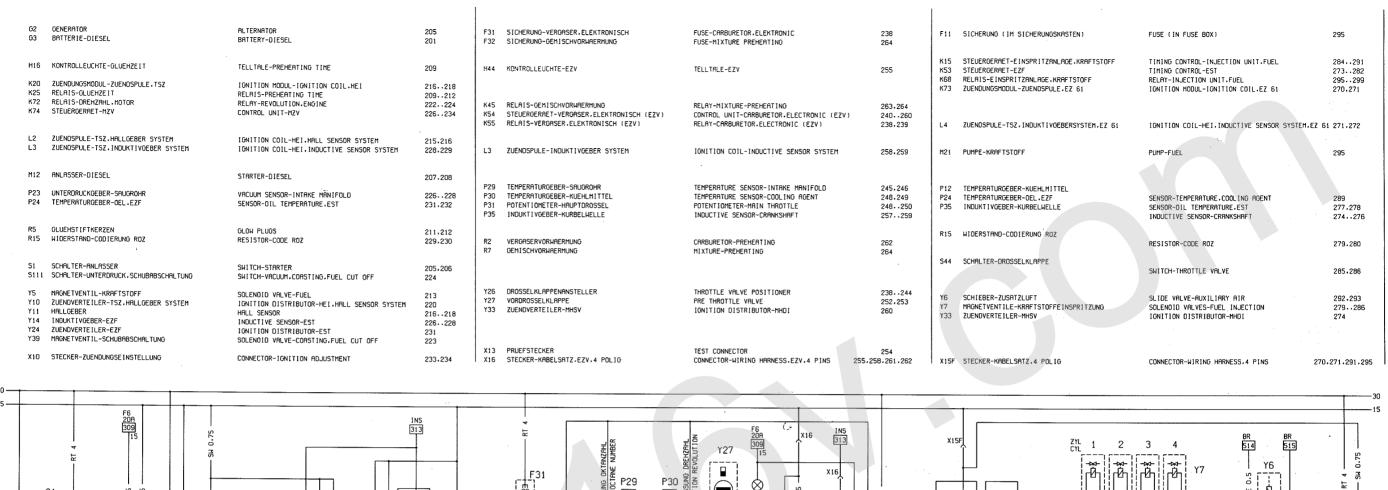

Betrifft:

Schaltplan

Fahrzeuge:

Ascona-C, ab MY 1987

Dieser Technischen Information ist als Anlage der Schaltplan ab Modelljahr 1987 beigefügt. Der Gesamtschaltplan ist in fünf Detailpläne gegliedert. Er enthält Änderungen und Ergänzungen. die ab oder im Modelljahr 1987 einsetzen.