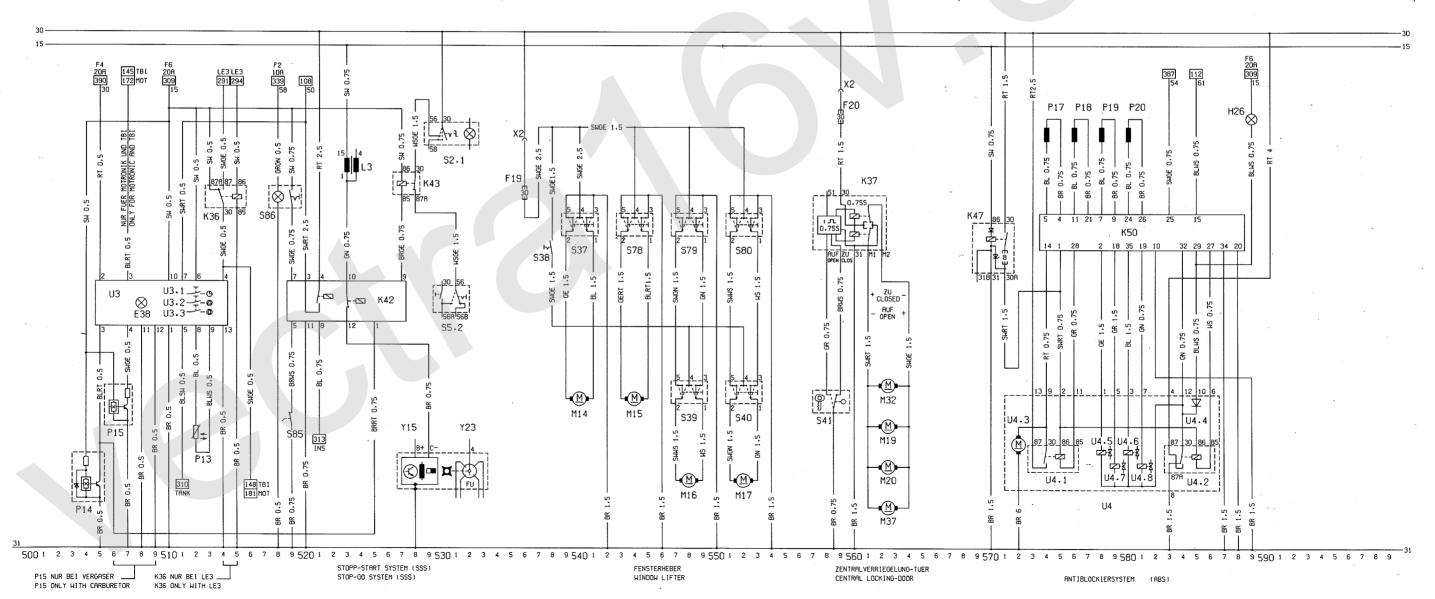

Betrifft:

Schaltplan

Fahrzeuge:

Ascona-C, ab MY 1987

Dieser Technischen Information ist als Anlage der Schaltplan ab Modelljahr 1987 beigefügt. Der Gesamtschaltplan ist in fünf Detailpläne gegliedert. Er enthält Änderungen und Ergänzungen. die ab oder im Modelljahr 1987 einsetzen.

LAMP-TRUNK COMPARTMENT

LAMP-CLOCK

LAMP-PASSENGER COMPARTMENT

LAMP-PASSENGER COMPARTMENT DISCONNECT OF BY

| F38   FUE  | UCHTE-BORDRECHNER                                                                                                                                                                                                                                                                                                                                                                                                                                                                                                                                                                                                                                                                                                                                                                                                                                                                                                                                                                                                                                                                                                                                                                                                                                                                                                                                                                                                                                                                                                                                                                                                                                                                                                                                                                                                                                                                                                                                                                                                                                                                                                              | LAMP-BOARD COMPUTER                               | 508                | F19 SICHERUNG-FENSTERHEBER                                                               |                                                                              |                   |                                                                 |                                                            |                    |
|------------|--------------------------------------------------------------------------------------------------------------------------------------------------------------------------------------------------------------------------------------------------------------------------------------------------------------------------------------------------------------------------------------------------------------------------------------------------------------------------------------------------------------------------------------------------------------------------------------------------------------------------------------------------------------------------------------------------------------------------------------------------------------------------------------------------------------------------------------------------------------------------------------------------------------------------------------------------------------------------------------------------------------------------------------------------------------------------------------------------------------------------------------------------------------------------------------------------------------------------------------------------------------------------------------------------------------------------------------------------------------------------------------------------------------------------------------------------------------------------------------------------------------------------------------------------------------------------------------------------------------------------------------------------------------------------------------------------------------------------------------------------------------------------------------------------------------------------------------------------------------------------------------------------------------------------------------------------------------------------------------------------------------------------------------------------------------------------------------------------------------------------------|---------------------------------------------------|--------------------|------------------------------------------------------------------------------------------|------------------------------------------------------------------------------|-------------------|-----------------------------------------------------------------|------------------------------------------------------------|--------------------|
| LSO CLOC   | BONDICE BONDICE SINCE                                                                                                                                                                                                                                                                                                                                                                                                                                                                                                                                                                                                                                                                                                                                                                                                                                                                                                                                                                                                                                                                                                                                                                                                                                                                                                                                                                                                                                                                                                                                                                                                                                                                                                                                                                                                                                                                                                                                                                                                                                                                                                          | CHIF-DORNO CONFOTER                               | 500                | F20 SICHERUNG-ZENTRALVERRIEGELUNG                                                        | FUSE-WINDOW LIFTER FUSE-CENTRAL LOCKING DOOR                                 | 536<br>559        | H26 KONTROLLEUCHTE-ABS                                          | TELL TALE-ABS                                              | 589                |
|            | LAIS-BORDRECHNER                                                                                                                                                                                                                                                                                                                                                                                                                                                                                                                                                                                                                                                                                                                                                                                                                                                                                                                                                                                                                                                                                                                                                                                                                                                                                                                                                                                                                                                                                                                                                                                                                                                                                                                                                                                                                                                                                                                                                                                                                                                                                                               | RELAY-BOARD COMPUTER                              | 513515             |                                                                                          |                                                                              |                   |                                                                 |                                                            |                    |
|            | EUERGERAET-STOPP/START<br>LAIS-LICHT.STOPP/START                                                                                                                                                                                                                                                                                                                                                                                                                                                                                                                                                                                                                                                                                                                                                                                                                                                                                                                                                                                                                                                                                                                                                                                                                                                                                                                                                                                                                                                                                                                                                                                                                                                                                                                                                                                                                                                                                                                                                                                                                                                                               | CONTROL UNIT-STOP/GO<br>RELAY-LIGHT.STOP/GO       | 519527<br>527.528  | K37 RELAIS-ZENTRALVERRIEGELUNG.TUER                                                      | RELAY-CENTERAL LOCKING, DOOR                                                 | 558562            |                                                                 |                                                            |                    |
|            |                                                                                                                                                                                                                                                                                                                                                                                                                                                                                                                                                                                                                                                                                                                                                                                                                                                                                                                                                                                                                                                                                                                                                                                                                                                                                                                                                                                                                                                                                                                                                                                                                                                                                                                                                                                                                                                                                                                                                                                                                                                                                                                                |                                                   |                    | M14 MOTOR-FENSTERHEBER, VORN LINKS                                                       | MOTOR-WINDOW LIFTER, FRONT LEFT                                              | 539,541           | K47 RELRIS-UEBERSPANNUNGSSCHUTZ<br>K50 STEUERGERAET-ABS         | RELAY-OVER VOLTAGE PROTECTION TIMING CONTROL-ABS           | 570.571<br>574588  |
|            |                                                                                                                                                                                                                                                                                                                                                                                                                                                                                                                                                                                                                                                                                                                                                                                                                                                                                                                                                                                                                                                                                                                                                                                                                                                                                                                                                                                                                                                                                                                                                                                                                                                                                                                                                                                                                                                                                                                                                                                                                                                                                                                                |                                                   |                    | M15 MOTOR-FENSTERHEBER, VORN RECHTS                                                      | MOTOR-WINDOW LIFTER, FRONT RIGHT                                             | 543,545           | NOU STEUERUERNET-NDS                                            | TIMING CONTROL-H85                                         | 5/4300             |
| L3 ZUEN    | ENDSPULE-TSZ.INDUKTIVGEBER SYSTEM                                                                                                                                                                                                                                                                                                                                                                                                                                                                                                                                                                                                                                                                                                                                                                                                                                                                                                                                                                                                                                                                                                                                                                                                                                                                                                                                                                                                                                                                                                                                                                                                                                                                                                                                                                                                                                                                                                                                                                                                                                                                                              | IGNITION COIL-HEI, INDUCTIVE SENSOR SYSTEM        | 523                | M16 MOTOR-FENSTERHEBER, HINTEN LINKS                                                     | MOTOR-WINDOW LIFTER, REAR LEFT                                               | 547,549           |                                                                 |                                                            |                    |
|            |                                                                                                                                                                                                                                                                                                                                                                                                                                                                                                                                                                                                                                                                                                                                                                                                                                                                                                                                                                                                                                                                                                                                                                                                                                                                                                                                                                                                                                                                                                                                                                                                                                                                                                                                                                                                                                                                                                                                                                                                                                                                                                                                |                                                   |                    | M17 MOTOR-FENSTERHEBER.HINTEN RECHTS                                                     | MOTOR-WINDOW LIFTER REAR RIGHT                                               | 551.553           |                                                                 |                                                            |                    |
| D.O. 0505  | 0.50                                                                                                                                                                                                                                                                                                                                                                                                                                                                                                                                                                                                                                                                                                                                                                                                                                                                                                                                                                                                                                                                                                                                                                                                                                                                                                                                                                                                                                                                                                                                                                                                                                                                                                                                                                                                                                                                                                                                                                                                                                                                                                                           |                                                   |                    | M19 MOTOR-ZENTRALVERRIEGELUNG, TUER, HINTEN LINKS                                        | MOTOR-CENTRAL LOCKING, DOOR, REAR LEFT                                       | 561,564           |                                                                 |                                                            |                    |
|            | Ber-Aussentemperatur<br>Ber-Wegstrecke                                                                                                                                                                                                                                                                                                                                                                                                                                                                                                                                                                                                                                                                                                                                                                                                                                                                                                                                                                                                                                                                                                                                                                                                                                                                                                                                                                                                                                                                                                                                                                                                                                                                                                                                                                                                                                                                                                                                                                                                                                                                                         | SENSOR-OUTSIDE AIR TEMPERATURE<br>SENSOR-DISTANCE | 512.513            | M20 MOTOR-ZENTRALVERRIEGELUNG, TUER. HINTEN RECHTS                                       | MOTOR-CENTRAL LOCKING DOOR, REAR RIGHT                                       | 561.564           |                                                                 |                                                            |                    |
|            | NOENMESSER-KRAFTSTOFF                                                                                                                                                                                                                                                                                                                                                                                                                                                                                                                                                                                                                                                                                                                                                                                                                                                                                                                                                                                                                                                                                                                                                                                                                                                                                                                                                                                                                                                                                                                                                                                                                                                                                                                                                                                                                                                                                                                                                                                                                                                                                                          | FLOWMETER-FUEL                                    | 504,505<br>506,507 | M32 MOTOR-ZENTRALVERIEGELUNG.BEIFAHRERTUER M37 MOTOR-ZENTRALVERRIEGELUNG.HECKKLAPPE      | MOTOR-CENTRAL LOCKING.CODRIVER DOOR                                          | 561.564           |                                                                 |                                                            |                    |
| 115 116110 | NOLINESSER INTRIPSTOLL                                                                                                                                                                                                                                                                                                                                                                                                                                                                                                                                                                                                                                                                                                                                                                                                                                                                                                                                                                                                                                                                                                                                                                                                                                                                                                                                                                                                                                                                                                                                                                                                                                                                                                                                                                                                                                                                                                                                                                                                                                                                                                         | I COMPLETENTIOLE                                  | 306,307            | 1137 TIGUR-ZENTRALVERRIEGELUNG. NECKKLAFFE                                               | MOTOR-CENTRAL LOCKING.TAIL GATE                                              | 561.564           | P17 GEBER-DREHZAHL.VORN LINKS<br>P18 GEBER-DREHZAHL.VORN RECHTS | SENSOR-REVOLUTION.FRONT LEFT SENSOR-REVOLUTION.FRONT RIGHT | 574.575<br>576.577 |
|            |                                                                                                                                                                                                                                                                                                                                                                                                                                                                                                                                                                                                                                                                                                                                                                                                                                                                                                                                                                                                                                                                                                                                                                                                                                                                                                                                                                                                                                                                                                                                                                                                                                                                                                                                                                                                                                                                                                                                                                                                                                                                                                                                |                                                   |                    |                                                                                          |                                                                              |                   | P19 GEBER-DREHZAHL.HINTEN LINKS                                 | SENSOR-REVOLUTION. REAR LEFT                               | 578,579            |
|            |                                                                                                                                                                                                                                                                                                                                                                                                                                                                                                                                                                                                                                                                                                                                                                                                                                                                                                                                                                                                                                                                                                                                                                                                                                                                                                                                                                                                                                                                                                                                                                                                                                                                                                                                                                                                                                                                                                                                                                                                                                                                                                                                |                                                   |                    |                                                                                          |                                                                              |                   | P20 GEBER-DREHZAHL, HINTEN RECHTS                               | SENSOR-REVOLUTION-REAR RIGHT                               | 580,581            |
|            | HALTER ZSB-LICHT                                                                                                                                                                                                                                                                                                                                                                                                                                                                                                                                                                                                                                                                                                                                                                                                                                                                                                                                                                                                                                                                                                                                                                                                                                                                                                                                                                                                                                                                                                                                                                                                                                                                                                                                                                                                                                                                                                                                                                                                                                                                                                               | SWITCH ASM-LIGHT                                  |                    |                                                                                          |                                                                              |                   | TEO OEDEN ENERGINEVITATION REGITO                               | SENSON NETGEOTISMNEIN NIGHT                                | 5507501            |
|            | HALTER-LICHT                                                                                                                                                                                                                                                                                                                                                                                                                                                                                                                                                                                                                                                                                                                                                                                                                                                                                                                                                                                                                                                                                                                                                                                                                                                                                                                                                                                                                                                                                                                                                                                                                                                                                                                                                                                                                                                                                                                                                                                                                                                                                                                   | SWITCH-LIGHT                                      | 529.530            |                                                                                          |                                                                              |                   |                                                                 |                                                            |                    |
|            | GNALSCHALTER ZSB                                                                                                                                                                                                                                                                                                                                                                                                                                                                                                                                                                                                                                                                                                                                                                                                                                                                                                                                                                                                                                                                                                                                                                                                                                                                                                                                                                                                                                                                                                                                                                                                                                                                                                                                                                                                                                                                                                                                                                                                                                                                                                               | TURN SIGNAL SWITCH ASM                            |                    |                                                                                          |                                                                              |                   |                                                                 |                                                            |                    |
|            | HALTER-ABBLENDLICHT                                                                                                                                                                                                                                                                                                                                                                                                                                                                                                                                                                                                                                                                                                                                                                                                                                                                                                                                                                                                                                                                                                                                                                                                                                                                                                                                                                                                                                                                                                                                                                                                                                                                                                                                                                                                                                                                                                                                                                                                                                                                                                            | SWITCH-LOW BEAM                                   | 531                | \$37 SCHALTER-FENSTERHEBER, VORN LINKS                                                   | SWITCH-WINDOW LIFTER, FRONT LEFT                                             | 539542            |                                                                 |                                                            |                    |
|            | HALTER-KUPPLUNGSPEDAL.STOPP/START<br>HALTER-STOPP/START                                                                                                                                                                                                                                                                                                                                                                                                                                                                                                                                                                                                                                                                                                                                                                                                                                                                                                                                                                                                                                                                                                                                                                                                                                                                                                                                                                                                                                                                                                                                                                                                                                                                                                                                                                                                                                                                                                                                                                                                                                                                        | SWITCH-CLUTCH PEDRL,STOP/GO<br>SWITCH-STOP/GO     | 519<br>518,519     | S38 SICHERHEITSSCHALTER-FENSTERHEBER.HINTEN                                              | SAFETY SWITCH-WINDOW LIFTER, REAR                                            | 538               |                                                                 |                                                            |                    |
| 300 3011   | BINL TEN-STOFF7 STRIKT                                                                                                                                                                                                                                                                                                                                                                                                                                                                                                                                                                                                                                                                                                                                                                                                                                                                                                                                                                                                                                                                                                                                                                                                                                                                                                                                                                                                                                                                                                                                                                                                                                                                                                                                                                                                                                                                                                                                                                                                                                                                                                         | 3WITCH-310F700                                    | 518.519            | S39 SCHALTER-FENSTERHEBER.TUER.HINTEN LINKS S40 SCHALTER-FENSTERHEBER.TUER.HINTEN RECHTS | SWITCH-WINDOW LIFTER, DOOR, REAR LEFT SWITCH-WINDOW LIFTER, DOOR, REAR RIGHT | 547549            |                                                                 |                                                            |                    |
|            |                                                                                                                                                                                                                                                                                                                                                                                                                                                                                                                                                                                                                                                                                                                                                                                                                                                                                                                                                                                                                                                                                                                                                                                                                                                                                                                                                                                                                                                                                                                                                                                                                                                                                                                                                                                                                                                                                                                                                                                                                                                                                                                                |                                                   | -                  | S41 SCHALTER-ZENTRALVERRIEGELUNG, TUER, FAHRER                                           | SWITCH-WINDOW LIFTER, DUOR, REHR RIGHT                                       | 551553<br>558.559 | U4 HYDROAGGREGAT ZSB-ABS                                        | HYDRONGGREGAT ASM-ABS                                      | 572586             |
| U3 BORE    | RDRECHNER ZSB                                                                                                                                                                                                                                                                                                                                                                                                                                                                                                                                                                                                                                                                                                                                                                                                                                                                                                                                                                                                                                                                                                                                                                                                                                                                                                                                                                                                                                                                                                                                                                                                                                                                                                                                                                                                                                                                                                                                                                                                                                                                                                                  | BOARD COMPUTER ASM                                | 505514             | S78 SCHALTER-FENSTERHEBER, VORN RECHTS                                                   | SHITCH-WINDOW LIFTER.FRONT RIGHT                                             | 543546            | U4-1 RELAIS-PUMPE-ABS                                           | RELAY-PUMP ABS                                             | 573576             |
| U3-1 SCHF  | HALTER-VORRANG UHR                                                                                                                                                                                                                                                                                                                                                                                                                                                                                                                                                                                                                                                                                                                                                                                                                                                                                                                                                                                                                                                                                                                                                                                                                                                                                                                                                                                                                                                                                                                                                                                                                                                                                                                                                                                                                                                                                                                                                                                                                                                                                                             | SWITCH-PRIORITY CLOCK                             | 512                | S79 SCHALTER-FENSTERHEBER, HINTEN LINKS                                                  | SWITCH-WINDOW LIFTER.REAR LEFT                                               | 547550            | U4.2 RELAIS-MAGNETVENTILE.ABS                                   | RELAY-SOLENOID VALVES ABS                                  | 583586             |
|            | HALTER-FUNKTIONSWRHL                                                                                                                                                                                                                                                                                                                                                                                                                                                                                                                                                                                                                                                                                                                                                                                                                                                                                                                                                                                                                                                                                                                                                                                                                                                                                                                                                                                                                                                                                                                                                                                                                                                                                                                                                                                                                                                                                                                                                                                                                                                                                                           | SWITCH-FUNCTION SELECT                            | 512                | S80 SCHALTER-FENSTERHEBER, HINTEN RECHTS                                                 | SWITCH-WINDOW LIFTER, REAR RIGHT                                             | 551554            | U4-3 PUMPE-HYDROAGGREGAT.ABS                                    | PUMP-HYDRORGGREGAT ABS                                     | 572                |
|            | HALTER-FUNKTIONSLOESCHUNG & BEDIENUNG                                                                                                                                                                                                                                                                                                                                                                                                                                                                                                                                                                                                                                                                                                                                                                                                                                                                                                                                                                                                                                                                                                                                                                                                                                                                                                                                                                                                                                                                                                                                                                                                                                                                                                                                                                                                                                                                                                                                                                                                                                                                                          | SWITCH-FUNCTION RESET & STOPWATCH CONTROL &       |                    |                                                                                          |                                                                              |                   | U4.4 DIODE-HYDROAGGREGAT.ABS                                    | DIODE-HYDROAGGREGAT.ABS                                    | 585                |
| STOF       | DPPUHR & STUNDEN/MINUTEN EINSTELLUNG                                                                                                                                                                                                                                                                                                                                                                                                                                                                                                                                                                                                                                                                                                                                                                                                                                                                                                                                                                                                                                                                                                                                                                                                                                                                                                                                                                                                                                                                                                                                                                                                                                                                                                                                                                                                                                                                                                                                                                                                                                                                                           | HOURS/MINUTES ADJUSTMENT                          | 512                |                                                                                          |                                                                              |                   | U4.5 MAGNETVENTIL-ABS. VORN LINKS                               | SOLENDID VALVE-ABS.FRONT LEFT                              | 578                |
|            |                                                                                                                                                                                                                                                                                                                                                                                                                                                                                                                                                                                                                                                                                                                                                                                                                                                                                                                                                                                                                                                                                                                                                                                                                                                                                                                                                                                                                                                                                                                                                                                                                                                                                                                                                                                                                                                                                                                                                                                                                                                                                                                                |                                                   |                    |                                                                                          |                                                                              |                   | U4-6 MRGNETVENTIL-ABS.VORN RECHTS                               | SOLENOID VALVE-ABS, FRONT RECHTS                           | 580                |
| Y15 INDU   | DUKTIVGEBER MIT ZUENDUNGSMODUL                                                                                                                                                                                                                                                                                                                                                                                                                                                                                                                                                                                                                                                                                                                                                                                                                                                                                                                                                                                                                                                                                                                                                                                                                                                                                                                                                                                                                                                                                                                                                                                                                                                                                                                                                                                                                                                                                                                                                                                                                                                                                                 | INDUCTIVE SENSOR WITH IGNITION MODUL              | 529                | X2 STECKANSCHLUSS-ZUSRTZVERBRAUCHER                                                      | CONNECTOR-RUXILIARY USERS                                                    | 536,559           | U4.7 MAGNETVENTIL-ABS.HINTEN LINKS                              | SOLENDID VALVE-ABS.REAR LEFT                               | 579                |
|            | ENDVERTEILER-TSZ,INDUKTIVGEBER SYSTEM                                                                                                                                                                                                                                                                                                                                                                                                                                                                                                                                                                                                                                                                                                                                                                                                                                                                                                                                                                                                                                                                                                                                                                                                                                                                                                                                                                                                                                                                                                                                                                                                                                                                                                                                                                                                                                                                                                                                                                                                                                                                                          | IGNITION DISTRIBUTOR-HEI-INDUCTIVE SENSOR SYST.   |                    |                                                                                          |                                                                              |                   | U4.8 MAGNETVENTIL-ABS.HINTEN RECHTS                             | SOLENGID VALVE-ABS.REAR RIGHT                              | 581                |
| . 15 2021  | and the second of the second o | TOWN TOWN DESTRIBUTION THE SENSON STOTE           | . 552              |                                                                                          |                                                                              |                   |                                                                 |                                                            | ,                  |
|            |                                                                                                                                                                                                                                                                                                                                                                                                                                                                                                                                                                                                                                                                                                                                                                                                                                                                                                                                                                                                                                                                                                                                                                                                                                                                                                                                                                                                                                                                                                                                                                                                                                                                                                                                                                                                                                                                                                                                                                                                                                                                                                                                | •                                                 |                    |                                                                                          |                                                                              |                   |                                                                 |                                                            |                    |